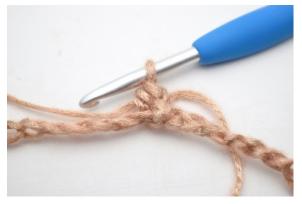

7. Like this.

8. Work 1 FPdc around the next st.

9. Like this.

10. Work 1 FPdc around. End with a sl st. (90)

# Round 3

11. This round is a repetition of round 2. Ch

12. Like this.

1. Work 1 FPdc around the first st.

13. Work FPdc around. End with a sl st. (90)