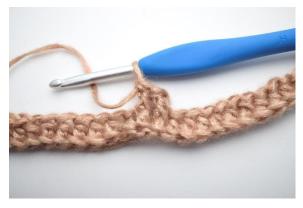

#### Round 1

1. Chain 90. Join into a ring with 1 sl st.

2. Ch 1 and slightly tilt your base chain. Now, work in the horizontal loops.

3. Work 1 hdc in the first ch.

4. Work hdc around. End with a sl st. (90)

# Round 2

5. Ch 1.

6. Work 1 FPdc around the first st. A FPdc is a double dc which is worked from the front around the post of the previous row. The needle indicates how to work the dc from the front and around the post.