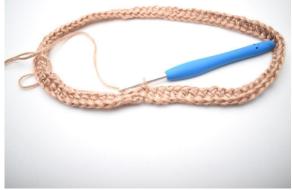

# Round 4 and onwards

14. Repeat round 2 until your tube measures approx. 31-32 cm.

#### Last round

15. Ch 1. Work hdc around. End with a sl st. (90)

16. Cut the yarn and weave in ends.

Enjoy:)