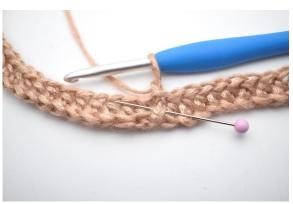

# Round 2

5. Ch 1.

6. Work 1 FPdc around the first st. A FPdc is a double dc which is worked from the front around the post of the previous row. The needle indicates how to work the dc from the front and around the post.

7. Like this.

8. Work 1 FPdc around the next st.

9. Like this.

10. Work 1 FPdc around. End with a sl st. (90)