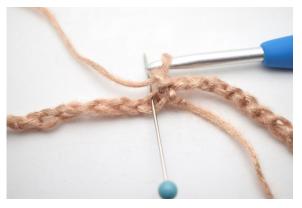

# Round 2

5. Ch 1.

6. Work 1 FPdc around the first st. A FPdc is a double dc which is worked from the front around the post of the previous row. The needle indicates how to work the dc from the front and around the post.

7. Like this.

8. Work 1 FPdc around the next st.

9. Like this.

10. Work 1 FPdc around. End with a sl st. (90)