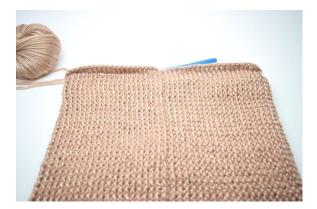

#### Round 1

1. Chain 90. Join into a ring with 1 sl st.

2. Ch 1 and slightly tilt your base chain. Now, work in the horizontal loops.

3. Work 1 hdc in the first ch.

4. Work hdc around. End with a sl st. (90)

# Round 2

5. Ch 1.

6. Work 1 FPdc around the first st. A FPdc is a double dc which is worked from the front around the post of the previous row. The needle indicates how to work the dc from the front and around the post.

7. Like this.

8. Work 1 FPdc around the next st.

9. Like this.

10. Work 1 FPdc around. End with a sl st. (90)