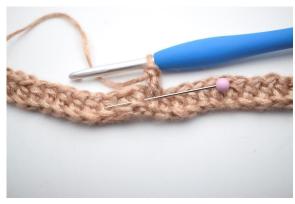

# Round 3

11. This round is a repetition of round 2. Ch

12. Like this.

1. Work 1 FPdc around the first st.

13. Work FPdc around. End with a sl st. (90)