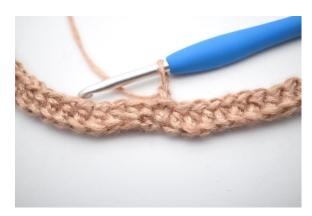

#### Round 1

1. Chain 90. Join into a ring with 1 sl st.

2. Ch 1 and slightly tilt your base chain. Now, work in the horizontal loops.

3. Work 1 hdc in the first ch.

4. Work hdc around. End with a sl st. (90)