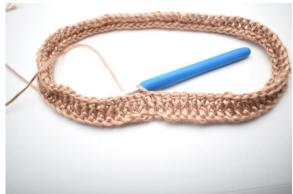

# Round 4 and onwards

14. Repeat round 2 until your tube measures approx. 31-32 cm.