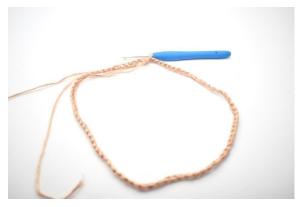

#### Round 1

1. Chain 90. Join into a ring with 1 sl st.

2. Ch 1 and slightly tilt your base chain. Now, work in the horizontal loops.

3. Work 1 hdc in the first ch.

4. Work hdc around. End with a sl st. (90)