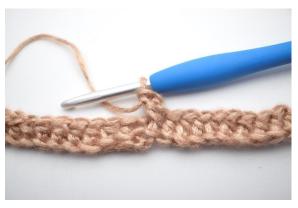

7. Like this.

8. Work 1 FPdc around the next st.

9. Like this.

10. Work 1 FPdc around. End with a sl st. (90)