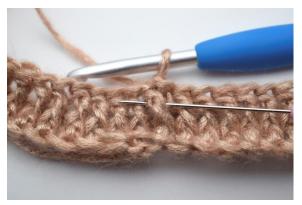

#### Last round

15. Ch 1. Work hdc around. End with a sl st. (90)

16. Cut the yarn and weave in ends.

Enjoy:)