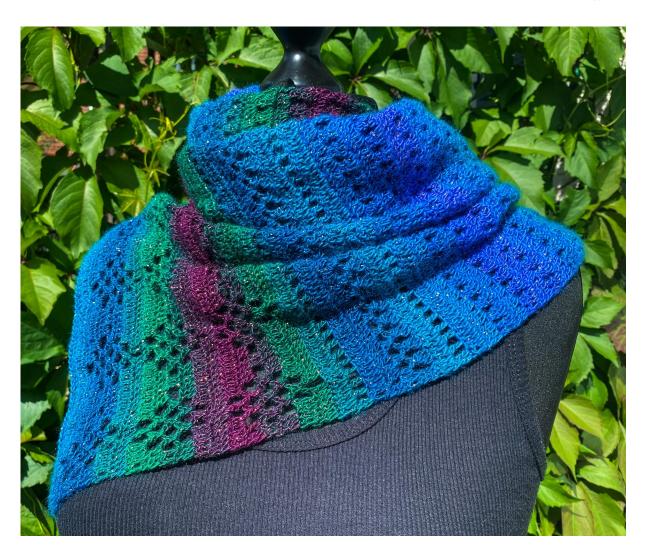

# **Starlit Sky Scarf**

No. 1026-203-5021

Skill level: Experienced

Measurements: approx. 38 cm x 210 cm

Crochet hook: 3,5 mm

Yarn: Universe

Sirius (#15) - 3 skeins

Buy your yarn here:

Block the scarf if needed and weave in the ends.

### **Ending rows**

**Enjoy!**Morben Design