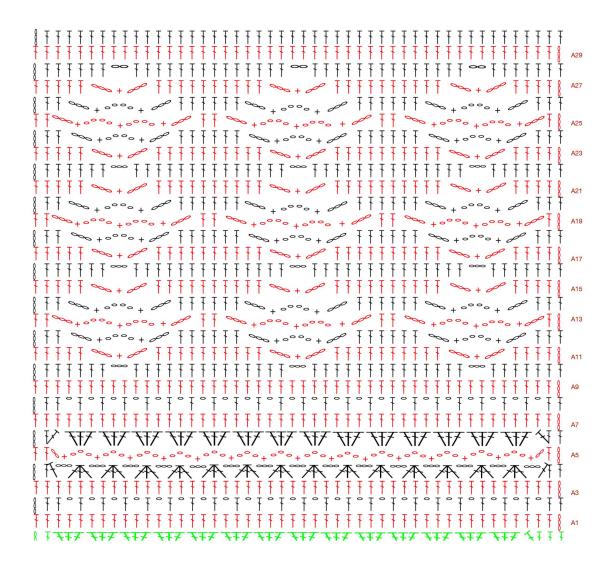

Stitch count must be a multiple of 16 and

also of 3 + 6

Example:  $6 \times 16 = 96$ 

 $30 \times 3 + 6 = 96$ 

#### Turn your scarf after each row!

Start and row 1: Make 96 dc with a foundation chain

Row 2: ch 3 (counts at the beginning as 1 dc), dc in all stitches

Row 3: ch 3, dc in next 6 stitches, ch 3, skip 2, \*dc in next 14 stitches, ch 3, skip 2\* \*-\* repeat until 7 stitches before the end of the row, dc in last 7 stitches

Row 4: ch 3, dc in next 4 stitches, ch 3, skip 2, sc into the ch-space, ch 3, skip 2 dc, \*dc in next 10 stitches, ch 3, skip 2 dc, sc into the ch-space, ch 3, skip 2 dc \*-\* repeat until 5 stitches before the end of the row, dc in last 5 stitches

**Row 5:** ch 3, dc in next 2 stitches, ch 3, skip 2 dc, sc into the ch-space, ch 4, sc into the next ch-space, ch 3, skip 2 dc,

\*dc in next 6 stitches, ch 3, skip 2 dc, sc into the ch-space, ch 4, sc into the next ch-space, ch 3, skip 2 dc\* \*-\* repeat until 3 stitches before the end of the row, dc in last 3 stitches

**Row 6:** ch 3, dc in next stitch, ch 3, skip 1 dc, sc into the ch-space, ch 4, sc into the next ch-space, ch 4, sc into the next ch-space, ch 3, skip 2 dc, dc in next 2 stitches, \*ch 3, skip 2 dc, sc into the ch-space, ch 4, sc into the next ch-space, ch 4, sc into the next ch-space, ch 3, skip 2 dc, (at the last repeat before the end of the row, skip just 1 dc), dc in next 2 stitches\* \*-\* repeat until the end of the row

**Row 7:** ch 3, dc in next stitch, dc into the ch-space, ch 3, sc into the next ch-space, ch 4, sc into the next ch-space, ch 3,

\*2 dc into the next ch-space, dc in next 2 stitches, 2 dc into the ch-space, ch 3, sc into the next ch-space, ch 4, sc into the next ch-space, ch 3\*

\*-\* repeat until last ch-space before the end of the row, dc into the ch-space, dc in last 2 stitches

**Row 8:** ch 3, dc in next 2 stitches, 2 dc into the ch-space, ch 3, sc into the next ch-space, ch 3, 2 dc into the next ch-space,

\*dc in next 6 stitches, 2 dc into the ch-space, ch 3, sc into the next ch-space, ch 3, 2 dc into the next ch-space\* \*-\* repeat until 3 stitches before the end of the row, dc in last 3 stitches

**Row 9:** ch 3, dc in next 4 stitches, 2 dc into the ch-space, ch 3, skip sc, 2 dc into the next ch-space,

\*dc in next 10 stitches, 2 dc into the ch-space, ch 3, skip sc, 2 dc into the next ch-space\* \*-\* repeat until 5 stitches before the end of the row, dc in last 5 stitches

**Row 10:** ch 3, dc in next 4 stitches, ch 3, skip 2, sc into the ch-space, ch 3, skip 2 dc, \*dc in next 10 stitches, ch 3, skip 2 dc, sc into the ch-space, ch 3, skip 2 dc \*-\* repeat until 5 stitches before the end of the row, dc in last 5 stitches

**Row 11:** ch 3, dc in next 2 stitches, ch 3, skip 2 dc, sc into the ch-space, ch 4, sc into the next ch-space, ch 3, skip 2 dc,

\*dc in next 6 stitches, ch 3, skip 2 dc, sc into the ch-space, ch 4, sc into the next ch-space, ch 3, skip 2 dc\* \*-\* repeat until 3 stitches before the end of the row, dc in last 3 stitches

Row 12: ch 3, dc in next stitch, ch 3, skip 1 dc, sc into the ch-space, ch 4, sc into the next ch-space, ch 4, sc into the next ch-space, ch 3, skip 2 dc, dc in next 2 stitches, \*ch 3, skip 2 dc, sc into the ch-space, ch 4, sc into the next ch-space, ch 4, sc into the next ch-space, ch 3, skip 2 dc, (at the last repeat before the end of the row, skip just 1 dc), dc in next 2 stitches\* \*-\* repeat until the end of the row

**Row 13:** ch 3, dc in next stitch, dc into the ch-space, ch 3, sc into the next ch-space, ch 4, sc into the next ch-space, ch 3,

\*2 dc into the next ch-space, dc in next 2 stitches, 2 dc into the ch-space, ch 3, sc into the next ch-space, ch 4, sc into the next ch-space, ch 3\*

\*-\* repeat until last ch-space before the end of the row, dc into the ch-space, dc in last 2 stitches

Row 14: ch 3, dc in next 2 stitches, 2 dc into the ch-space, ch 3, sc into the next ch-space, ch 3, 2 dc into the next ch-space, \*dc in next 6 stitches, 2 dc into the ch-space, ch 3, sc into the next ch-space, ch 3, 2 dc into

the next ch-space\* \*-\* repeat until 3 stitches before the end of the row, dc in last 3 stitches

**Row 15:** ch 3, dc in next 4 stitches, 2 dc into the ch-space, ch 3, skip sc, 2 dc into the next ch-space,

\*dc in next 10 stitches, 2 dc into the ch-space, ch 3, skip sc, 2 dc into the next ch-space\* \*-\* repeat until 5 stitches before the end of the row, dc in last 5 stitches

**Row 16:** ch 3, dc in next 4 stitches, ch 3, skip 2, sc into the ch-space, ch 3, skip 2 dc, \*dc in next 10 stitches, ch 3, skip 2 dc, sc into the ch-space, ch 3, skip 2 dc \*-\* repeat until 5 stitches before the end of the row, dc in last 5 stitches

**Row 17:** ch 3, dc in next 2 stitches, ch 3, skip 2 dc, sc into the ch-space, ch 4, sc into the next ch-space, ch 3, skip 2 dc,

\*dc in next 6 stitches, ch 3, skip 2 dc, sc into the ch-space, ch 4, sc into the next ch-space, ch 3, skip 2 dc\* \*-\* repeat until 3 stitches before the end of the row, dc in last 3 stitches

**Row 18:** ch 3, dc in next stitch, ch 3, skip 1 dc, sc into the ch-space, ch 4, sc into the next ch-space, ch 4, sc into the next ch-space, ch 3, skip 2 dc, dc in next 2 stitches, \*ch 3, skip 2 dc, sc into the ch-space, ch 4, sc into the next ch-space, ch 4, sc into the next ch-space, ch 3, skip 2 dc, (at the last repeat before the end of the row, skip just 1 dc), dc in next 2 stitches\* \*-\* repeat until the end of the row

**Row 19:** ch 3, dc in next stitch, dc into the ch-space, ch 3, sc into the next ch-space, ch 4, sc into the next ch-space, ch 3,

\*2 dc into the next ch-space, dc in next 2 stitches, 2 dc into the ch-space, ch 3, sc into the next ch-space, ch 4, sc into the next ch-space, ch 3\*

\*-\* repeat until last ch-space before the end of the row, dc into the ch-space, dc in last 2 stitches

Row 20: ch 3, dc in next 2 stitches, 2 dc into the ch-space, ch 3, sc into the next ch-space, ch 3, 2 dc into the next ch-space, \*dc in next 6 stitches, 2 dc into the ch-space, ch 3, sc into the next ch-space, ch 3, 2 dc into the next ch-space\* \*-\* repeat until 3 stitches before the end of the row, dc in last 3 stitches

Row 21: ch 3, dc in next 4 stitches, 2 dc into the ch-space, ch 2, skip sc, 2 dc into the next ch-space,

\*dc in next 10 stitches, 2 dc into the ch-space, ch **2**, skip sc, 2 dc into the next ch-space\* \*-\* repeat until 5 stitches before the end of the row, dc in last 5 stitches

**Row 22:** ch 3, dc in next 6 stitches, 2 dc into the ch-space,

\*dc in next 14 stitches, 2 dc into the ch-space\* \*-\* repeat until 7 stitches before the end of the row, dc in last 7 stitches

Row 23: ch 3, dc in next 2 stitches, \*ch 1, skip 1, dc in next stitch\* \*-\* repeat until 1 stitch before the end of the row, dc in last stitch

**Row 24:** ch 3, dc in next stitch, \*dc into the ch-space, dc in next stitch\* \*-\* repeat until 2 stitches before the end of the row, dc in last 2 stitches

Row 25: ch 3, dc2tog, ch 3, \*dc3tog, ch 3\* \*-\* repeat until 3 stitches before the end of the row, dc2tog, dc in last stitch

Row 26: ch 3, dc in next stitch, ch 2, sc into the ch-space, \*ch 3, skip dc3tog, sc into the ch-space\* \*-\* repeat until the last ch-space, ch 2, dc in last 2 stitches

Row 27: ch 3, 2 dc in next stitch, skip 2 ch and sc, 3 dc into the ch-space, \*skip sc, 3 dc into the next ch-space\* \*-\* repeat until the second last ch-space, skip sc and 2 ch, 2 dc in next stitch, dc in last stitch

Row 28: ch 3, dc in all stitches

Row 29: ch 3, dc in next 2 stitches, \*ch 1, skip 1, dc in next stitch\* \*-\* repeat until 1 stitch before the end of the row, dc in last stitch

**Row 30:** ch 3, dc in next stitch, \*dc into the ch-space, dc in next stitch\* \*-\* repeat until 2 stitches before the end of the row, dc in last 2 stitches