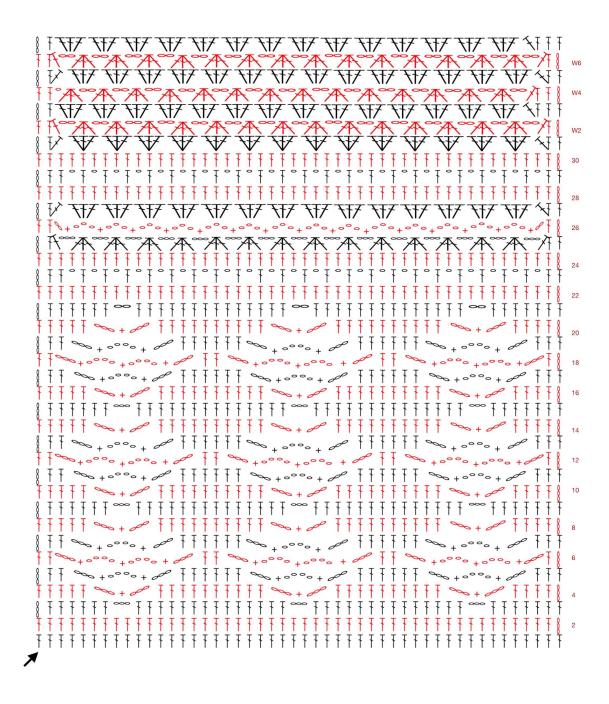

Stitch count must be a multiple of 16 and

also of 3 + 6

Example:  $6 \times 16 = 96$ 

 $30 \times 3 + 6 = 96$ 

#### Turn your scarf after each row!

Start and row 1: Make 96 dc with a foundation chain

Row 2: ch 3 (counts at the beginning as 1 dc), dc in all stitches

Row 3: ch 3, dc in next 6 stitches, ch 3, skip 2, \*dc in next 14 stitches, ch 3, skip 2\* \*-\* repeat until 7 stitches before the end of the row, dc in last 7 stitches

Row 4: ch 3, dc in next 4 stitches, ch 3, skip 2, sc into the ch-space, ch 3, skip 2 dc, \*dc in next 10 stitches, ch 3, skip 2 dc, sc into the ch-space, ch 3, skip 2 dc \*-\* repeat until 5 stitches before the end of the row, dc in last 5 stitches

**Row 5:** ch 3, dc in next 2 stitches, ch 3, skip 2 dc, sc into the ch-space, ch 4, sc into the next ch-space, ch 3, skip 2 dc,

\*dc in next 6 stitches, ch 3, skip 2 dc, sc into the ch-space, ch 4, sc into the next ch-space, ch 3, skip 2 dc\* \*-\* repeat until 3 stitches before the end of the row, dc in last 3 stitches

**Row 6:** ch 3, dc in next stitch, ch 3, skip 1 dc, sc into the ch-space, ch 4, sc into the next ch-space, ch 4, sc into the next ch-space, ch 3, skip 2 dc, dc in next 2 stitches, \*ch 3, skip 2 dc, sc into the ch-space, ch 4, sc into the next ch-space, ch 4, sc into the next ch-space, ch 3, skip 2 dc, (at the last repeat before the end of the row, skip just 1 dc), dc in next 2 stitches\* \*-\* repeat until the end of the row

**Row 7:** ch 3, dc in next stitch, dc into the ch-space, ch 3, sc into the next ch-space, ch 4, sc into the next ch-space, ch 3,

\*2 dc into the next ch-space, dc in next 2 stitches, 2 dc into the ch-space, ch 3, sc into the next ch-space, ch 4, sc into the next ch-space, ch 3\*

\*-\* repeat until last ch-space before the end of the row, dc into the ch-space, dc in last 2 stitches

**Row 8:** ch 3, dc in next 2 stitches, 2 dc into the ch-space, ch 3, sc into the next ch-space, ch 3, 2 dc into the next ch-space,

\*dc in next 6 stitches, 2 dc into the ch-space, ch 3, sc into the next ch-space, ch 3, 2 dc into the next ch-space\* \*-\* repeat until 3 stitches before the end of the row, dc in last 3 stitches

**Row 9:** ch 3, dc in next 4 stitches, 2 dc into the ch-space, ch 3, skip sc, 2 dc into the next ch-space,

\*dc in next 10 stitches, 2 dc into the ch-space, ch 3, skip sc, 2 dc into the next ch-space\* \*-\* repeat until 5 stitches before the end of the row, dc in last 5 stitches

**Row 10:** ch 3, dc in next 4 stitches, ch 3, skip 2, sc into the ch-space, ch 3, skip 2 dc, \*dc in next 10 stitches, ch 3, skip 2 dc, sc into the ch-space, ch 3, skip 2 dc \*-\* repeat until 5 stitches before the end of the row, dc in last 5 stitches

**Row 11:** ch 3, dc in next 2 stitches, ch 3, skip 2 dc, sc into the ch-space, ch 4, sc into the next ch-space, ch 3, skip 2 dc,

\*dc in next 6 stitches, ch 3, skip 2 dc, sc into the ch-space, ch 4, sc into the next ch-space, ch 3, skip 2 dc\* \*-\* repeat until 3 stitches before the end of the row, dc in last 3 stitches

Row 12: ch 3, dc in next stitch, ch 3, skip 1 dc, sc into the ch-space, ch 4, sc into the next ch-space, ch 4, sc into the next ch-space, ch 3, skip 2 dc, dc in next 2 stitches, \*ch 3, skip 2 dc, sc into the ch-space, ch 4, sc into the next ch-space, ch 4, sc into the next ch-space, ch 3, skip 2 dc, (at the last repeat before the end of the row, skip just 1 dc), dc in next 2 stitches\* \*-\* repeat until the end of the row

**Row 13:** ch 3, dc in next stitch, dc into the ch-space, ch 3, sc into the next ch-space, ch 4, sc into the next ch-space, ch 3,

\*2 dc into the next ch-space, dc in next 2 stitches, 2 dc into the ch-space, ch 3, sc into the next ch-space, ch 4, sc into the next ch-space, ch 3\*

\*-\* repeat until last ch-space before the end of the row, dc into the ch-space, dc in last 2 stitches

Row 14: ch 3, dc in next 2 stitches, 2 dc into the ch-space, ch 3, sc into the next ch-space, ch 3, 2 dc into the next ch-space, \*dc in next 6 stitches, 2 dc into the ch-space, ch 3, sc into the next ch-space, ch 3, 2 dc into

the next ch-space\* \*-\* repeat until 3 stitches before the end of the row, dc in last 3 stitches

**Row 15:** ch 3, dc in next 4 stitches, 2 dc into the ch-space, ch 3, skip sc, 2 dc into the next ch-space,

\*dc in next 10 stitches, 2 dc into the ch-space, ch 3, skip sc, 2 dc into the next ch-space\* \*-\* repeat until 5 stitches before the end of the row, dc in last 5 stitches

**Row 16:** ch 3, dc in next 4 stitches, ch 3, skip 2, sc into the ch-space, ch 3, skip 2 dc, \*dc in next 10 stitches, ch 3, skip 2 dc, sc into the ch-space, ch 3, skip 2 dc \*-\* repeat until 5 stitches before the end of the row, dc in last 5 stitches

**Row 17:** ch 3, dc in next 2 stitches, ch 3, skip 2 dc, sc into the ch-space, ch 4, sc into the next ch-space, ch 3, skip 2 dc,

\*dc in next 6 stitches, ch 3, skip 2 dc, sc into the ch-space, ch 4, sc into the next ch-space, ch 3, skip 2 dc\* \*-\* repeat until 3 stitches before the end of the row, dc in last 3 stitches

**Row 18:** ch 3, dc in next stitch, ch 3, skip 1 dc, sc into the ch-space, ch 4, sc into the next ch-space, ch 4, sc into the next ch-space, ch 3, skip 2 dc, dc in next 2 stitches, \*ch 3, skip 2 dc, sc into the ch-space, ch 4, sc into the next ch-space, ch 4, sc into the next ch-space, ch 3, skip 2 dc, (at the last repeat before the end of the row, skip just 1 dc), dc in next 2 stitches\* \*-\* repeat until the end of the row

**Row 19:** ch 3, dc in next stitch, dc into the ch-space, ch 3, sc into the next ch-space, ch 4, sc into the next ch-space, ch 3,

\*2 dc into the next ch-space, dc in next 2 stitches, 2 dc into the ch-space, ch 3, sc into the next ch-space, ch 4, sc into the next ch-space, ch 3\*

\*-\* repeat until last ch-space before the end of the row, dc into the ch-space, dc in last 2 stitches

Row 20: ch 3, dc in next 2 stitches, 2 dc into the ch-space, ch 3, sc into the next ch-space, ch 3, 2 dc into the next ch-space, \*dc in next 6 stitches, 2 dc into the ch-space, ch 3, sc into the next ch-space, ch 3, 2 dc into the next ch-space\* \*-\* repeat until 3 stitches before the end of the row, dc in last 3 stitches

Row 21: ch 3, dc in next 4 stitches, 2 dc into the ch-space, ch 2, skip sc, 2 dc into the next ch-space,

\*dc in next 10 stitches, 2 dc into the ch-space, ch **2**, skip sc, 2 dc into the next ch-space\* \*-\* repeat until 5 stitches before the end of the row, dc in last 5 stitches

**Row 22:** ch 3, dc in next 6 stitches, 2 dc into the ch-space,

\*dc in next 14 stitches, 2 dc into the ch-space\* \*-\* repeat until 7 stitches before the end of the row, dc in last 7 stitches

Row 23: ch 3, dc in next 2 stitches, \*ch 1, skip 1, dc in next stitch\* \*-\* repeat until 1 stitch before the end of the row, dc in last stitch

**Row 24:** ch 3, dc in next stitch, \*dc into the ch-space, dc in next stitch\* \*-\* repeat until 2 stitches before the end of the row, dc in last 2 stitches

Row 25: ch 3, dc2tog, ch 3, \*dc3tog, ch 3\* \*-\* repeat until 3 stitches before the end of the row, dc2tog, dc in last stitch

Row 26: ch 3, dc in next stitch, ch 2, sc into the ch-space, \*ch 3, skip dc3tog, sc into the ch-space\* \*-\* repeat until the last ch-space, ch 2, dc in last 2 stitches

Row 27: ch 3, 2 dc in next stitch, skip 2 ch and sc, 3 dc into the ch-space, \*skip sc, 3 dc into the next ch-space\* \*-\* repeat until the second last ch-space, skip sc and 2 ch, 2 dc in next stitch, dc in last stitch

Row 28: ch 3, dc in all stitches

Row 29: ch 3, dc in next 2 stitches, \*ch 1, skip 1, dc in next stitch\* \*-\* repeat until 1 stitch before the end of the row, dc in last stitch

**Row 30:** ch 3, dc in next stitch, \*dc into the ch-space, dc in next stitch\* \*-\* repeat until 2 stitches before the end of the row, dc in last 2 stitches