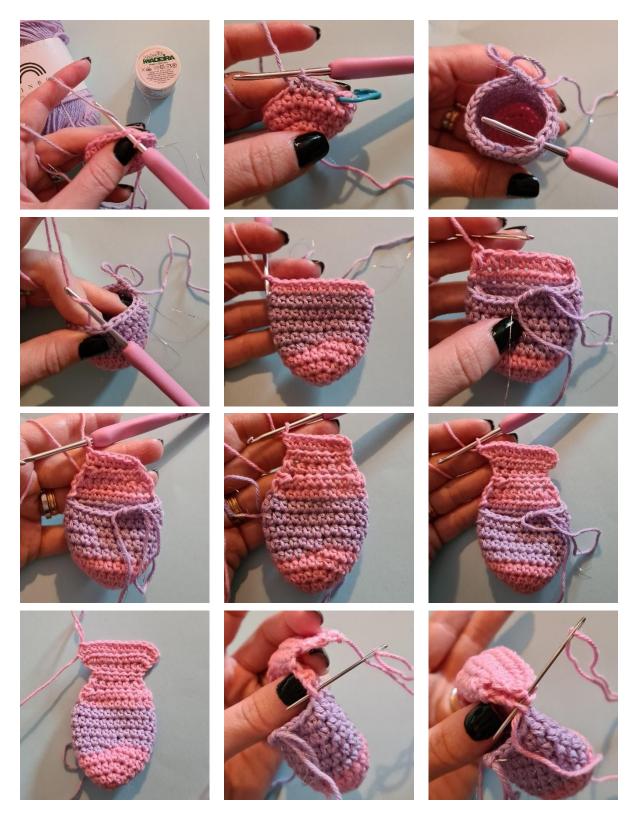

### **CHRISTMAS STOCKING**

With Rainbow Cotton 8/4 in Rose Start with a magic ring **Rnd 1:** 6 hdc in the ring (6) **Rnd 2:** [1 inc] x6 (12) **Rnd 3:** [1 hdc, 1 inc] x6 (18) **Rnd 4:** 1 hdc, 1 inc, [2 hdc, 1 inc] x5, 1 hdc (24) **Rnd 5:** 23 hdc, 1 sc (24)

Change to Rainbow Cotton 8/4 in Baby Purple and Metallic Thread in Silver

Rnds 7-9: 24 hdc (3 rounds, 24)

Now you are going to crochet the heel. Start by doing 15 hdc in Baby Purple and Metallic Thread in Silver, do NOT cut the yarn. Count back 18 hdc. In that stitch you are going to attach the yarn in Rose.

#### HEEL

With Rainbow Cotton 8/4 in Rose **Rnd 1:** 1 sc, 10 hdc, 1 sc, ch 1, turn **Rnd 2:** [1 dec] x2, 4 hdc, [1 dec] x2, ch 1, turn **Rnd 3:** [1 dec] x1, 4 hdc, [1 dec] x1, ch 1, turn **Rnd 4:** 6 hdc, ch 1, turn **Rnd 5:** [1 inc] x1, 4 hdc, [1 inc] x1, ch 1, turn **Rnd 6:** [1 inc] x2, 4 hdc, [1 inc] x2, ch 1, turn **Rnd 7:** 1 sc, 10 hdc, 1 sc