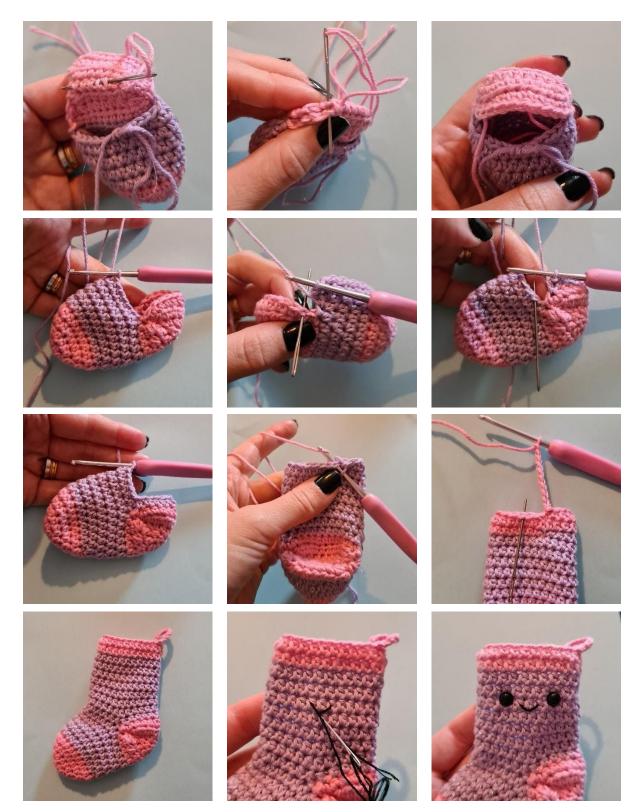

Cut yarn but leave a long yarn tail. Fold the heel and sew the sides together. See pictures below.

Do not fasten the thread yet, you can use it to sew the potential holes that will show between the heel and sock.

### SHAFT

With Rainbow Cotton 8/4 in Baby Purple and Metallic Thread in Silver Put a stitch marker after the first hdc. **Rnd 1:** 6 hdc, 12 hdc around the heel, 6 hdc (24) **Rnds 2-8:** 24 hdc (7 rounds, 24)

Crochet 14 hdc, so you end up on the long side of the heel.

Change to Rose. To make the color change more smooth do 1 sc in Baby Purple, 1 sl st in Rose and 1 sc in Rose before doing hdc again.

Crochet 2 rounds of hdc in Rose.

To make the hanging loop, ch 10, skip 2 hdc and attach with 1 sl st.

Cut yarn and fasten all threads.

Attach the safety eyes between rounds 6 and 7. Embroider a black mouth and pink cheeks.

And you're done! 😄