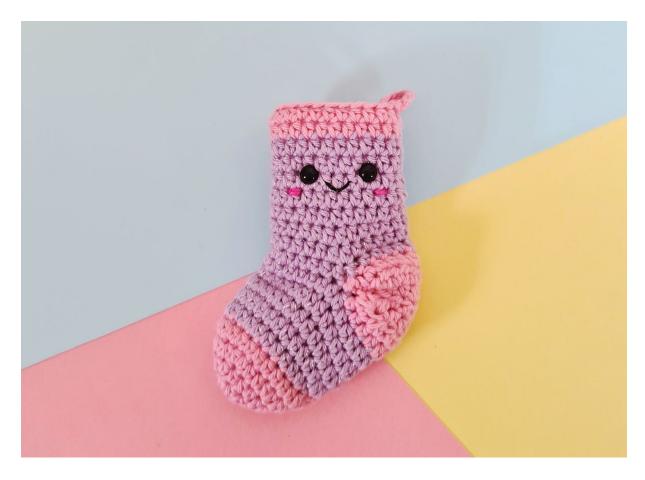

# Kawaii Christmas Stocking - Ornament

No. 1011-204-9209

Skill level: Intermediate Crochet hook: 2.5 mm Size approx.: 10 x 6 cm Materials: Safety eyes 6 mm, stitch marker, black embroidery thread, sewing needle

To make the hanging loop, ch 10, skip 2 hdc and attach with 1 sl st.

Cut yarn and fasten all threads.

Attach the safety eyes between rounds 6 and 7. Embroider a black mouth and pink cheeks.

And you're done! 😄