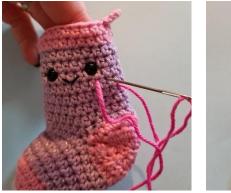

To make the hanging loop, ch 10, skip 2 hdc and attach with 1 sl st.

Cut yarn and fasten all threads.

Attach the safety eyes between rounds 6 and 7. Embroider a black mouth and pink cheeks.

And you're done! 😄