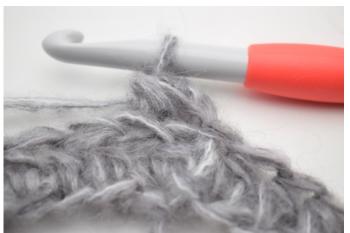

#### Round 2

3. Ch1.

4. Work hdc tbl in first st. The needle shows in which loop you work in.

5. Like this.

6. Work hdc tbl on entire round. Finish with 1 sl st in first hdc. (125)