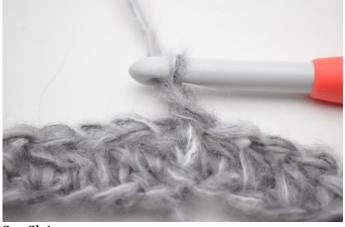

## Round 3

7. Ch1.

8. Turn piece.

9. Work hdc tbl in first st.

10. Like this.

11. Work hdc tbl on entire round. Finish with 1 sl st in first hdc. (125)