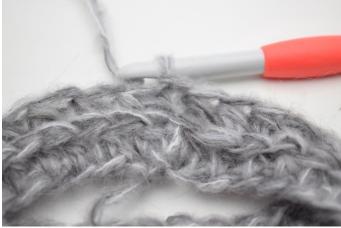

## Round 3

7. Ch1.

8. Turn piece.

9. Work hdc tbl in first st.

10. Like this.

11. Work hdc tbl on entire round. Finish with 1 sl st in first hdc. (125)