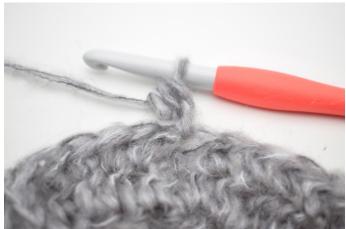

## Round 3

7. Ch1.

8. Turn piece.

9. Work hdc tbl in first st.

10. Like this.

11. Work hdc tbl on entire round. Finish with 1 sl st in first hdc. (125)