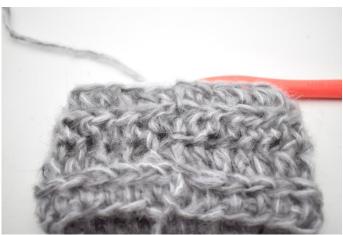

## Round 3

7. Ch1.

8. Turn piece.

9. Work hdc tbl in first st.

10. Like this.

11. Work hdc tbl on entire round. Finish with 1 sl st in first hdc. (125)