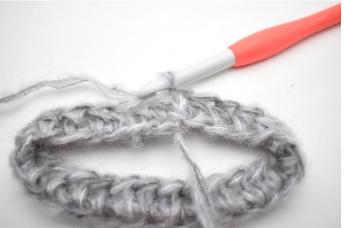

#### Round 2

3. Ch1.

4. Work hdc tbl in first st. The needle shows in which loop you work in.

5. Like this.

6. Work hdc tbl on entire round. Finish with 1 sl st in first hdc. (125)