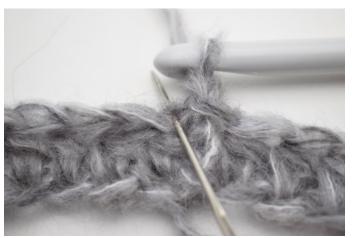

## Round 3

7. Ch1.

8. Turn piece.

9. Work hdc tbl in first st.

10. Like this.

11. Work hdc tbl on entire round. Finish with 1 sl st in first hdc. (125)

# Round 4

12. This round is worked as round 3. Ch1.

14. Work hdc in tbl in first st.

15. Like this.

16. Work hdc tbl on entire round. Finish with 1 sl st in first hdc. (125)