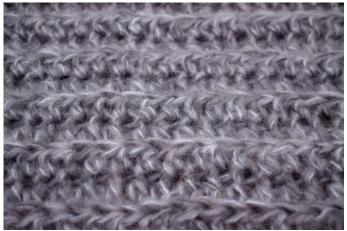

**PLEASE NOTE:** Each round starts with a ch1. This doesn't replace any stitches. Finish each round with 1 sl st in first hdc.

- **1.** Ch125. Make a circle with 1 sl st in first ch. Ch1. Work hdc in the round in every ch. Finish with 1 sl st in first hdc. (125)
- **2.** Ch1. Work hdc tbl on entire round. Finish with 1 sl st in first hdc. (125)
- **3.** Ch1. Turn piece. Work hdc tbl on entire round. Finish with 1 sl st in first hdc. (125)

Repeat the procedure from round 3 until you have worked a total of 20 rounds in hdc. Cut the yarn and weave in ends.