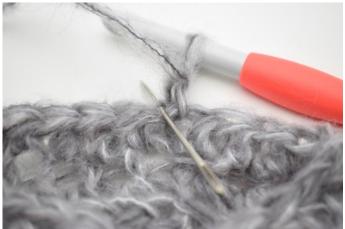

## Round 3

7. Ch1.

8. Turn piece.

9. Work hdc tbl in first st.

10. Like this.

11. Work hdc tbl on entire round. Finish with 1 sl st in first hdc. (125)