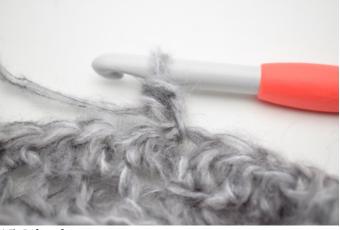

## Round 3

7. Ch1.

8. Turn piece.

9. Work hdc tbl in first st.

10. Like this.

11. Work hdc tbl on entire round. Finish with 1 sl st in first hdc. (125)