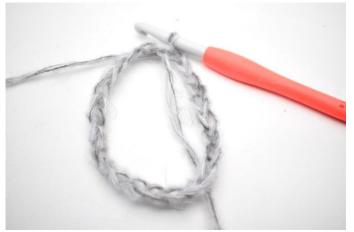

#### Round 1

1. Ch125. Make a circle with 1 sl st in first ch.

2. Ch1. Work hdc in the round in every ch. Finish with 1 sl st in first hdc. (125)