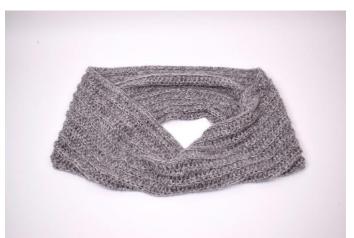

# **Holly - Tube scarf**

No. 1001-203-9123

#### **Materials**

Diablo Multi col. 02 Crochet hook size 9 mm

**Usage:** approx. 180 gr (4 skeins)

**Measurements: Approx.**Circumference 148 cm
Height 29 cm

Purchase your yarn and accessories here

http://shop.hobbii.com/holly-tube-scarf