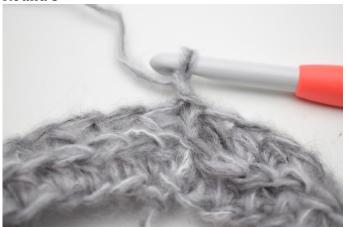

## Round 3

7. Ch1.

8. Turn piece.

9. Work hdc tbl in first st.

10. Like this.

11. Work hdc tbl on entire round. Finish with 1 sl st in first hdc. (125)