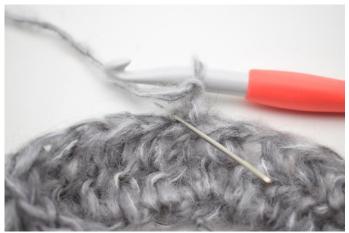

#### Round 2

3. Ch1.

4. Work hdc tbl in first st. The needle shows in which loop you work in.

5. Like this.

6. Work hdc tbl on entire round. Finish with 1 sl st in first hdc. (125)