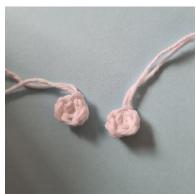

## CHEEKS (make 2)

Using Rainbow Cotton 8/4 in Pink and a 2.5 mm hook Start with a magic ring R1: 6 sc in the magic ring (6) Finish with 1 sl st.
Cut the yarn but leave a long tail for sewing. Pin the cheeks to the ghost and sew them on.