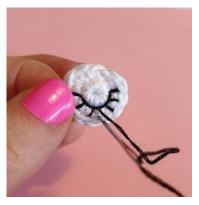

#### EYES (make 2)

Using Rainbow Cotton 8/4 in White and a 2.5 mm hook Start with a magic ring

R1: 6 sc in the magic ring (6)

**R2**: [1 inc] x6 (12)

Finish with 1 sl st. Weave in all the ends. Embroider black eyelashes. Sew on the eyes.