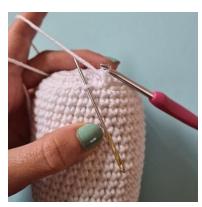

Crochet in the front loops of round 26: \*1 sl st, skip 1, 4 dc in the same st, skip 1\* Repeat all the way around.

Finish with 1 sl st.

Cut the yarn and weave in the ends.