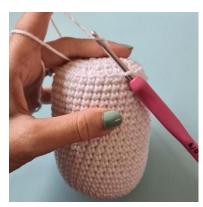

Crochet in the front loops of round 26: \*1 sl st, skip 1, 4 dc in the same st, skip 1\* Repeat all the way around.

Finish with 1 sl st.

Cut the yarn and weave in the ends.