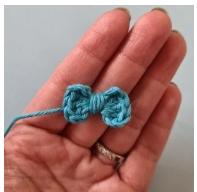

#### **BOW**

Using Rainbow 8/4 in Turquoise and a 2.5 mm hook
Start with a magic ring, but don't pull it together so tight.
You are going to crochet all the stuff below in the ring, that's why it needs to be wide.

Ch 3, 3 dc, ch 3, 1 sl st, ch 3, 3 dc, ch 3, 1 sl st.

Pull the ring together.

Cut off the yarn but leave a 20 cm long yarn tail, pull the yarn tail around the middle of the bow a couple of times until you think it looks good.

Sew on the bow on the side of the head.