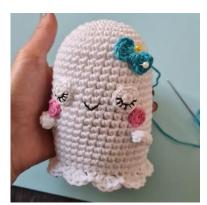

Pin the hands between round 19 and 20 and sew them on.

#### EYES (make 2)

Using Rainbow Cotton 8/4 in White and a 2.5 mm hook Start with a magic ring

R1: 6 sc in the magic ring (6)

**R2**: [1 inc] x6 (12)

Finish with 1 sl st. Weave in all the ends. Embroider black eyelashes. Sew on the eyes.

## CHEEKS (make 2)

Using Rainbow Cotton 8/4 in Pink and a 2.5 mm hook Start with a magic ring R1: 6 sc in the magic ring (6) Finish with 1 sl st.
Cut the yarn but leave a long tail for sewing. Pin the cheeks to the ghost and sew them on.

Embroider a black mouth

Sew on the bow on the side of the head.