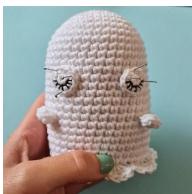

#### **GHOST**

Using Rainbow Cotton 8/6 in White and a 3.5 mm hook Start with a magic ring

R1: 6 sc in the magic ring 6)

**R2:** [1 inc] x 6 (12)

**R3:** [1 sc, 1 inc] x 6 (18)

**R4:** [2 sc, 1 inc] x 6 (24)

#### HAND (make 2)

Using Rainbow Cotton 8/6 in White and a 3.5 mm hook Start with a magic ring

R1: ch 1, 3 dc in the ring, finish with 1 sl st.

Pull the ring tight. Cut the yarn but leave a long tail for sewing.

Pin the hands between round 19 and 20 and sew them on.

#### EYES (make 2)

Using Rainbow Cotton 8/4 in White and a 2.5 mm hook Start with a magic ring

R1: 6 sc in the magic ring (6)

**R2**: [1 inc] x6 (12)

Finish with 1 sl st. Weave in all the ends. Embroider black eyelashes. Sew on the eyes.

## CHEEKS (make 2)

Using Rainbow Cotton 8/4 in Pink and a 2.5 mm hook Start with a magic ring R1: 6 sc in the magic ring (6) Finish with 1 sl st.
Cut the yarn but leave a long tail for sewing. Pin the cheeks to the ghost and sew them on.

Embroider a black mouth