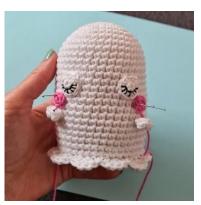

#### **GHOST**

Using Rainbow Cotton 8/6 in White and a 3.5 mm hook Start with a magic ring

R1: 6 sc in the magic ring 6)

**R2:** [1 inc] x 6 (12)

**R3:** [1 sc, 1 inc] x 6 (18)

**R4:** [2 sc, 1 inc] x 6 (24)

**R5:** [3 sc, 1 inc] x 6 (30)

**R6:** [4 sc, 1 inc] x 6 (36)

**R7-25**: 36 sc (19 rounds, 36)

**R26:** In back loops only, [4 sc, 1 dec] x 6 (30)

**R27:** [3 sc, 1 dec] x 6 (24)

**R28:** [2 sc, 1 dec] x 6 (18)

Start to stuff the ghost and continue as the hole becomes smaller

**R29:** [1 sc, 1 dec] x 6 (12)

**R30**: [1 dec] x 6 (6)

Cut the yarn and weave in the ends.

Now it's time to crochet the ruffle on the bottom of the ghost.

Crochet in the front loops of round 26: \*1 sl st, skip 1, 4 dc in the same st, skip 1\* Repeat all the way around.

Finish with 1 sl st.

Cut the yarn and weave in the ends.

#### HAND (make 2)

Using Rainbow Cotton 8/6 in White and a 3.5 mm hook Start with a magic ring

R1: ch 1, 3 dc in the ring, finish with 1 sl st.

Pull the ring tight. Cut the yarn but leave a long tail for sewing.

Pin the hands between round 19 and 20 and sew them on.

#### EYES (make 2)

Using Rainbow Cotton 8/4 in White and a 2.5 mm hook Start with a magic ring

R1: 6 sc in the magic ring (6)

**R2**: [1 inc] x6 (12)

Finish with 1 sl st. Weave in all the ends. Embroider black eyelashes. Sew on the eyes.

## CHEEKS (make 2)

Using Rainbow Cotton 8/4 in Pink and a 2.5 mm hook Start with a magic ring R1: 6 sc in the magic ring (6) Finish with 1 sl st.
Cut the yarn but leave a long tail for sewing. Pin the cheeks to the ghost and sew them on.

Embroider a black mouth