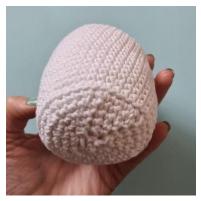

Start to stuff the ghost and continue as the hole becomes smaller

**R29:** [1 sc, 1 dec] x 6 (12)

**R30**: [1 dec] x 6 (6)

Cut the yarn and weave in the ends.

Now it's time to crochet the ruffle on the bottom of the ghost.

Crochet in the front loops of round 26: \*1 sl st, skip 1, 4 dc in the same st, skip 1\* Repeat all the way around.

Finish with 1 sl st.

Cut the yarn and weave in the ends.