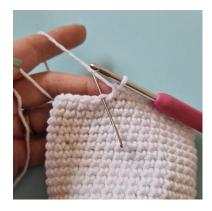

Start to stuff the ghost and continue as the hole becomes smaller

**R29:** [1 sc, 1 dec] x 6 (12)

**R30**: [1 dec] x 6 (6)

Cut the yarn and weave in the ends.

Now it's time to crochet the ruffle on the bottom of the ghost.

Crochet in the front loops of round 26: \*1 sl st, skip 1, 4 dc in the same st, skip 1\* Repeat all the way around.

Finish with 1 sl st.

Cut the yarn and weave in the ends.