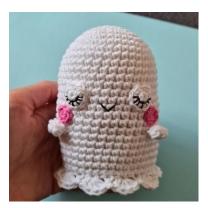

Pin the hands between round 19 and 20 and sew them on.

#### EYES (make 2)

Using Rainbow Cotton 8/4 in White and a 2.5 mm hook Start with a magic ring

R1: 6 sc in the magic ring (6)

**R2**: [1 inc] x6 (12)

Finish with 1 sl st. Weave in all the ends. Embroider black eyelashes. Sew on the eyes.

## CHEEKS (make 2)

Using Rainbow Cotton 8/4 in Pink and a 2.5 mm hook Start with a magic ring R1: 6 sc in the magic ring (6) Finish with 1 sl st.
Cut the yarn but leave a long tail for sewing. Pin the cheeks to the ghost and sew them on.

Embroider a black mouth

Sew on the bow on the side of the head.