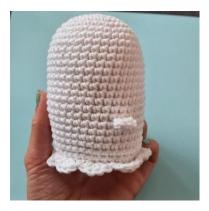

Pin the hands between round 19 and 20 and sew them on.

## CHEEKS (make 2)

Using Rainbow Cotton 8/4 in Pink and a 2.5 mm hook Start with a magic ring R1: 6 sc in the magic ring (6) Finish with 1 sl st.
Cut the yarn but leave a long tail for sewing. Pin the cheeks to the ghost and sew them on.