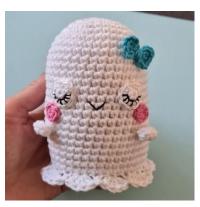

Pin the hands between round 19 and 20 and sew them on.

#### EYES (make 2)

Using Rainbow Cotton 8/4 in White and a 2.5 mm hook Start with a magic ring

R1: 6 sc in the magic ring (6)

**R2**: [1 inc] x6 (12)

Finish with 1 sl st. Weave in all the ends. Embroider black eyelashes. Sew on the eyes.

## CHEEKS (make 2)

Using Rainbow Cotton 8/4 in Pink and a 2.5 mm hook Start with a magic ring R1: 6 sc in the magic ring (6) Finish with 1 sl st.
Cut the yarn but leave a long tail for sewing. Pin the cheeks to the ghost and sew them on.

Embroider a black mouth

Sew on the bow on the side of the head.