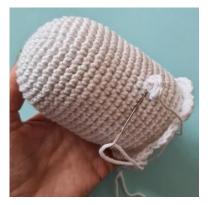

Start to stuff the ghost and continue as the hole becomes smaller

**R29:** [1 sc, 1 dec] x 6 (12)

**R30**: [1 dec] x 6 (6)

Cut the yarn and weave in the ends.

Now it's time to crochet the ruffle on the bottom of the ghost.

Crochet in the front loops of round 26: \*1 sl st, skip 1, 4 dc in the same st, skip 1\* Repeat all the way around.

Finish with 1 sl st.

Cut the yarn and weave in the ends.