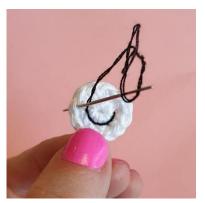

Rainbow Cotton 8/4 in Pink and a 2.5 mm hook Start with a magic ring R1: 6 sc in the magic ring (6) Finish with 1 sl st.
Cut the yarn but leave a long tail for sewing. Pin the cheeks to the ghost and sew them on.

Embroider a black mouth

#### **BOW**

Using Rainbow 8/4 in Turquoise and a 2.5 mm hook
Start with a magic ring, but don't pull it together so tight.
You are going to crochet all the stuff below in the ring, that's why it needs to be wide.

Ch 3, 3 dc, ch 3, 1 sl st, ch 3, 3 dc, ch 3, 1 sl st.

Pull the ring together.

Cut off the yarn but leave a 20 cm long yarn tail, pull the yarn tail around the middle of the bow a couple of times until you think it looks good.

Sew on the bow on the side of the head.

# **Have fun!**Super Cute Design