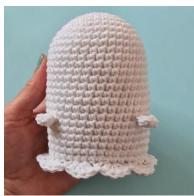

)

Using Rainbow Cotton 8/4 in Pink and a 2.5 mm hook Start with a magic ring R1: 6 sc in the magic ring (6) Finish with 1 sl st.
Cut the yarn but leave a long tail for sewing. Pin the cheeks to the ghost and sew them on.

Embroider a black mouth

#### **BOW**

Using Rainbow 8/4 in Turquoise and a 2.5 mm hook
Start with a magic ring, but don't pull it together so tight.
You are going to crochet all the stuff below in the ring, that's why it needs to be wide.

Ch 3, 3 dc, ch 3, 1 sl st, ch 3, 3 dc, ch 3, 1 sl st.

Pull the ring together.

Cut off the yarn but leave a 20 cm long yarn tail, pull the yarn tail around the middle of the bow a couple of times until you think it looks good.

Sew on the bow on the side of the head.

# **Have fun!**Super Cute Design