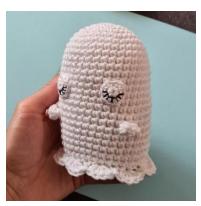

#### **GHOST**

Using Rainbow Cotton 8/6 in White and a 3.5 mm hook Start with a magic ring

R1: 6 sc in the magic ring 6)

**R2:** [1 inc] x 6 (12)

**R3:** [1 sc, 1 inc] x 6 (18)

**R4:** [2 sc, 1 inc] x 6 (24)

**R5:** [3 sc, 1 inc] x 6 (30)

**R6:** [4 sc, 1 inc] x 6 (36)

**R7-25**: 36 sc (19 rounds, 36)

**R26:** In back loops only, [4 sc, 1 dec] x 6 (30)

**R27:** [3 sc, 1 dec] x 6 (24)

**R28:** [2 sc, 1 dec] x 6 (18)

Start to stuff the ghost and continue as the hole becomes smaller

**R29:** [1 sc, 1 dec] x 6 (12)

**R30**: [1 dec] x 6 (6)

Cut the yarn and weave in the ends.

Now it's time to crochet the ruffle on the bottom of the ghost.

Crochet in the front loops of round 26: \*1 sl st, skip 1, 4 dc in the same st, skip 1\* Repeat all the way around.

Finish with 1 sl st.

Cut the yarn and weave in the ends.

#### HAND (make 2)

Using Rainbow Cotton 8/6 in White and a 3.5 mm hook Start with a magic ring

R1: ch 1, 3 dc in the ring, finish with 1 sl st.

Pull the ring tight. Cut the yarn but leave a long tail for sewing.

Pin the hands between round 19 and 20 and sew them on.

#### EYES (make 2)

Using Rainbow Cotton 8/4 in White and a 2.5 mm hook Start with a magic ring

R1: 6 sc in the magic ring (6)

**R2**: [1 inc] x6 (12)

Finish with 1 sl st. Weave in all the ends. Embroider black eyelashes. Sew on the eyes.

## CHEEKS (make 2)

Using Rainbow Cotton 8/4 in Pink and a 2.5 mm hook Start with a magic ring R1: 6 sc in the magic ring (6) Finish with 1 sl st.
Cut the yarn but leave a long tail for sewing. Pin the cheeks to the ghost and sew them on.

Embroider a black mouth