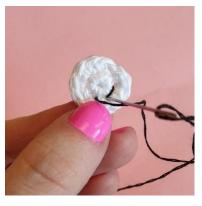

sing Rainbow Cotton 8/4 in Pink and a 2.5 mm hook Start with a magic ring R1: 6 sc in the magic ring (6) Finish with 1 sl st.
Cut the yarn but leave a long tail for sewing. Pin the cheeks to the ghost and sew them on.

Embroider a black mouth

#### **BOW**

Using Rainbow 8/4 in Turquoise and a 2.5 mm hook
Start with a magic ring, but don't pull it together so tight.
You are going to crochet all the stuff below in the ring, that's why it needs to be wide.

Ch 3, 3 dc, ch 3, 1 sl st, ch 3, 3 dc, ch 3, 1 sl st.

Pull the ring together.

Cut off the yarn but leave a 20 cm long yarn tail, pull the yarn tail around the middle of the bow a couple of times until you think it looks good.

Sew on the bow on the side of the head.

# **Have fun!**Super Cute Design