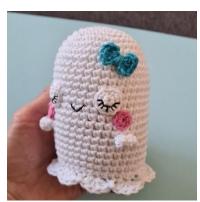

Pin the hands between round 19 and 20 and sew them on.

#### EYES (make 2)

Using Rainbow Cotton 8/4 in White and a 2.5 mm hook Start with a magic ring

R1: 6 sc in the magic ring (6)

**R2**: [1 inc] x6 (12)

Finish with 1 sl st. Weave in all the ends. Embroider black eyelashes. Sew on the eyes.

## CHEEKS (make 2)

Using Rainbow Cotton 8/4 in Pink and a 2.5 mm hook Start with a magic ring R1: 6 sc in the magic ring (6) Finish with 1 sl st.
Cut the yarn but leave a long tail for sewing. Pin the cheeks to the ghost and sew them on.

Embroider a black mouth

Sew on the bow on the side of the head.