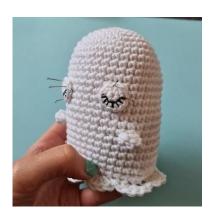

Start to stuff the ghost and continue as the hole becomes smaller

**R29:** [1 sc, 1 dec] x 6 (12)

**R30**: [1 dec] x 6 (6)

Cut the yarn and weave in the ends.

Now it's time to crochet the ruffle on the bottom of the ghost.

Crochet in the front loops of round 26: \*1 sl st, skip 1, 4 dc in the same st, skip 1\* Repeat all the way around.

Finish with 1 sl st.

Cut the yarn and weave in the ends.

#### HAND (make 2)

Using Rainbow Cotton 8/6 in White and a 3.5 mm hook Start with a magic ring

R1: ch 1, 3 dc in the ring, finish with 1 sl st.

Pull the ring tight. Cut the yarn but leave a long tail for sewing.

Pin the hands between round 19 and 20 and sew them on.