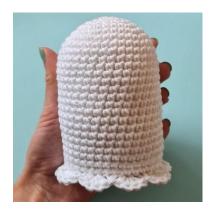

#### **GHOST**

Using Rainbow Cotton 8/6 in White and a 3.5 mm hook Start with a magic ring

R1: 6 sc in the magic ring 6)

**R2:** [1 inc] x 6 (12)

**R3:** [1 sc, 1 inc] x 6 (18)

**R4:** [2 sc, 1 inc] x 6 (24)

**R5:** [3 sc, 1 inc] x 6 (30)

**R6:** [4 sc, 1 inc] x 6 (36)

**R7-25**: 36 sc (19 rounds, 36)

**R26:** In back loops only, [4 sc, 1 dec] x 6 (30)

**R27:** [3 sc, 1 dec] x 6 (24)

**R28:** [2 sc, 1 dec] x 6 (18)

Start to stuff the ghost and continue as the hole becomes smaller

**R29:** [1 sc, 1 dec] x 6 (12)

**R30**: [1 dec] x 6 (6)

Cut the yarn and weave in the ends.

Now it's time to crochet the ruffle on the bottom of the ghost.

Crochet in the front loops of round 26: \*1 sl st, skip 1, 4 dc in the same st, skip 1\* Repeat all the way around.

Finish with 1 sl st.

Cut the yarn and weave in the ends.