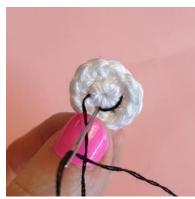

ng Rainbow Cotton 8/4 in Pink and a 2.5 mm hook Start with a magic ring R1: 6 sc in the magic ring (6) Finish with 1 sl st.
Cut the yarn but leave a long tail for sewing. Pin the cheeks to the ghost and sew them on.

Embroider a black mouth

#### **BOW**

Using Rainbow 8/4 in Turquoise and a 2.5 mm hook
Start with a magic ring, but don't pull it together so tight.
You are going to crochet all the stuff below in the ring, that's why it needs to be wide.

Ch 3, 3 dc, ch 3, 1 sl st, ch 3, 3 dc, ch 3, 1 sl st.

Pull the ring together.

Cut off the yarn but leave a 20 cm long yarn tail, pull the yarn tail around the middle of the bow a couple of times until you think it looks good.

Sew on the bow on the side of the head.

# **Have fun!**Super Cute Design