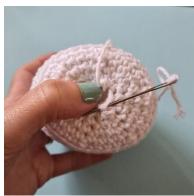

Start to stuff the ghost and continue as the hole becomes smaller

**R29:** [1 sc, 1 dec] x 6 (12)

**R30**: [1 dec] x 6 (6)

Cut the yarn and weave in the ends.

Now it's time to crochet the ruffle on the bottom of the ghost.