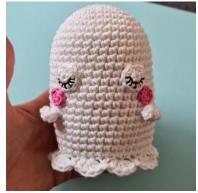

Start to stuff the ghost and continue as the hole becomes smaller

**R29:** [1 sc, 1 dec] x 6 (12)

**R30**: [1 dec] x 6 (6)

Cut the yarn and weave in the ends.

Now it's time to crochet the ruffle on the bottom of the ghost.

Crochet in the front loops of round 26: \*1 sl st, skip 1, 4 dc in the same st, skip 1\* Repeat all the way around.

Finish with 1 sl st.

Cut the yarn and weave in the ends.

Pin the hands between round 19 and 20 and sew them on.

#### EYES (make 2)

Using Rainbow Cotton 8/4 in White and a 2.5 mm hook Start with a magic ring

R1: 6 sc in the magic ring (6)

**R2**: [1 inc] x6 (12)

Finish with 1 sl st. Weave in all the ends. Embroider black eyelashes. Sew on the eyes.

## CHEEKS (make 2)

Using Rainbow Cotton 8/4 in Pink and a 2.5 mm hook Start with a magic ring R1: 6 sc in the magic ring (6) Finish with 1 sl st.
Cut the yarn but leave a long tail for sewing. Pin the cheeks to the ghost and sew them on.