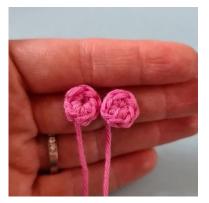

## CHEEKS (make 2)

Using Rainbow Cotton 8/4 in Pink and a 2.5 mm hook Start with a magic ring R1: 6 sc in the magic ring (6) Finish with 1 sl st.
Cut the yarn but leave a long tail for sewing. Pin the cheeks to the ghost and sew them on.