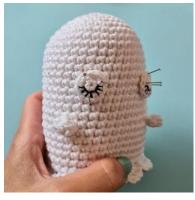

#### HAND (make 2)

Using Rainbow Cotton 8/6 in White and a 3.5 mm hook Start with a magic ring

R1: ch 1, 3 dc in the ring, finish with 1 sl st.

Pull the ring tight. Cut the yarn but leave a long tail for sewing.

Pin the hands between round 19 and 20 and sew them on.

#### EYES (make 2)

Using Rainbow Cotton 8/4 in White and a 2.5 mm hook Start with a magic ring

R1: 6 sc in the magic ring (6)

**R2**: [1 inc] x6 (12)

Finish with 1 sl st. Weave in all the ends. Embroider black eyelashes. Sew on the eyes.

## CHEEKS (make 2)

Using Rainbow Cotton 8/4 in Pink and a 2.5 mm hook Start with a magic ring R1: 6 sc in the magic ring (6) Finish with 1 sl st.
Cut the yarn but leave a long tail for sewing. Pin the cheeks to the ghost and sew them on.