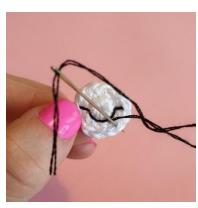

#### EYES (make 2)

Using Rainbow Cotton 8/4 in White and a 2.5 mm hook Start with a magic ring

R1: 6 sc in the magic ring (6)

**R2**: [1 inc] x6 (12)

Finish with 1 sl st. Weave in all the ends. Embroider black eyelashes. Sew on the eyes.