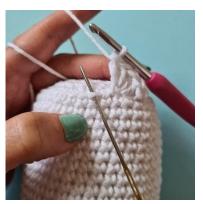

Crochet in the front loops of round 26: \*1 sl st, skip 1, 4 dc in the same st, skip 1\* Repeat all the way around.

Finish with 1 sl st.

Cut the yarn and weave in the ends.