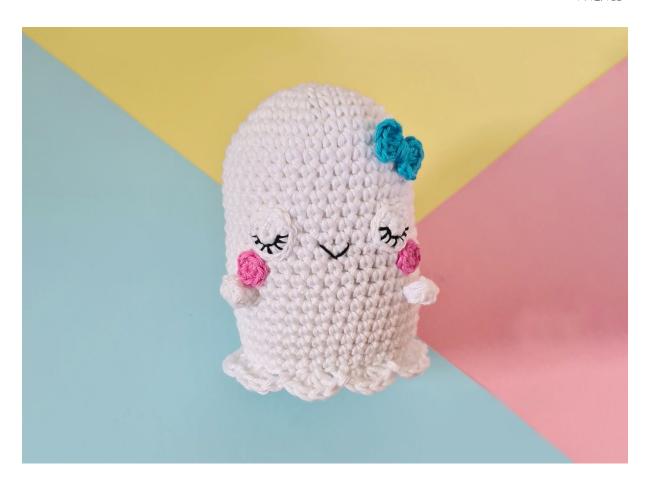

# Kawaii Ghost

No. 1011-203-9099

Skill level: Beginner

Crochet hook: 3.5 mm and 2.5 mm

Size approx.: 11 x 7 cm

Materials: Pins, black embroidery thread,

stuffing

Yarn: Rainbow Cotton 8/6 White (#001) - 1 skein

Yarn: Rainbow Cotton 8/4 White (#001) - 1 skein Pink (#045) - 1 skein

Turquoise (#033) - 1 skein

## CHEEKS (make 2)

Using Rainbow Cotton 8/4 in Pink and a 2.5 mm hook Start with a magic ring R1: 6 sc in the magic ring (6) Finish with 1 sl st.
Cut the yarn but leave a long tail for sewing. Pin the cheeks to the ghost and sew them on.

#### **BOW**

Using Rainbow 8/4 in Turquoise and a 2.5 mm hook
Start with a magic ring, but don't pull it together so tight.
You are going to crochet all the stuff below in the ring, that's why it needs to be wide.

Sew on the bow on the side of the head.