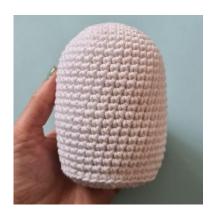

#### **GHOST**

Using Rainbow Cotton 8/6 in White and a 3.5 mm hook Start with a magic ring

R1: 6 sc in the magic ring 6)

**R2:** [1 inc] x 6 (12)

**R3:** [1 sc, 1 inc] x 6 (18)

**R4:** [2 sc, 1 inc] x 6 (24)

**R5:** [3 sc, 1 inc] x 6 (30)

**R6:** [4 sc, 1 inc] x 6 (36)

**R7-25**: 36 sc (19 rounds, 36)

**R26:** In back loops only, [4 sc, 1 dec] x 6 (30)

**R27:** [3 sc, 1 dec] x 6 (24)

**R28:** [2 sc, 1 dec] x 6 (18)