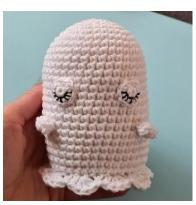

#### **GHOST**

Using Rainbow Cotton 8/6 in White and a 3.5 mm hook Start with a magic ring

R1: 6 sc in the magic ring 6)

**R2:** [1 inc] x 6 (12)

**R3:** [1 sc, 1 inc] x 6 (18)

**R4:** [2 sc, 1 inc] x 6 (24)

**R5:** [3 sc, 1 inc] x 6 (30)

**R6:** [4 sc, 1 inc] x 6 (36)

**R7-25**: 36 sc (19 rounds, 36)

**R26:** In back loops only, [4 sc, 1 dec] x 6 (30)

**R27:** [3 sc, 1 dec] x 6 (24)

**R28:** [2 sc, 1 dec] x 6 (18)

Start to stuff the ghost and continue as the hole becomes smaller

**R29:** [1 sc, 1 dec] x 6 (12)

**R30**: [1 dec] x 6 (6)

Cut the yarn and weave in the ends.

Now it's time to crochet the ruffle on the bottom of the ghost.

Crochet in the front loops of round 26: \*1 sl st, skip 1, 4 dc in the same st, skip 1\* Repeat all the way around.

Finish with 1 sl st.

Cut the yarn and weave in the ends.

#### HAND (make 2)

Using Rainbow Cotton 8/6 in White and a 3.5 mm hook Start with a magic ring

R1: ch 1, 3 dc in the ring, finish with 1 sl st.

Pull the ring tight. Cut the yarn but leave a long tail for sewing.

Pin the hands between round 19 and 20 and sew them on.

#### EYES (make 2)

Using Rainbow Cotton 8/4 in White and a 2.5 mm hook Start with a magic ring

R1: 6 sc in the magic ring (6)

**R2**: [1 inc] x6 (12)

Finish with 1 sl st. Weave in all the ends. Embroider black eyelashes. Sew on the eyes.

## CHEEKS (make 2)

Using Rainbow Cotton 8/4 in Pink and a 2.5 mm hook Start with a magic ring R1: 6 sc in the magic ring (6) Finish with 1 sl st.
Cut the yarn but leave a long tail for sewing. Pin the cheeks to the ghost and sew them on.

Embroider a black mouth