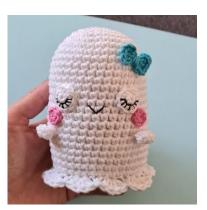

#### **GHOST**

Using Rainbow Cotton 8/6 in White and a 3.5 mm hook Start with a magic ring

R1: 6 sc in the magic ring 6)

**R2:** [1 inc] x 6 (12)

**R3:** [1 sc, 1 inc] x 6 (18)

**R4:** [2 sc, 1 inc] x 6 (24)

**R5:** [3 sc, 1 inc] x 6 (30)

**R6:** [4 sc, 1 inc] x 6 (36)

**R7-25**: 36 sc (19 rounds, 36)

**R26:** In back loops only, [4 sc, 1 dec] x 6 (30)

**R27:** [3 sc, 1 dec] x 6 (24)

**R28:** [2 sc, 1 dec] x 6 (18)

Start to stuff the ghost and continue as the hole becomes smaller

**R29:** [1 sc, 1 dec] x 6 (12)

**R30**: [1 dec] x 6 (6)

Cut the yarn and weave in the ends.

Now it's time to crochet the ruffle on the bottom of the ghost.

Crochet in the front loops of round 26: \*1 sl st, skip 1, 4 dc in the same st, skip 1\* Repeat all the way around.

Finish with 1 sl st.

Cut the yarn and weave in the ends.

#### HAND (make 2)

Using Rainbow Cotton 8/6 in White and a 3.5 mm hook Start with a magic ring

R1: ch 1, 3 dc in the ring, finish with 1 sl st.

Pull the ring tight. Cut the yarn but leave a long tail for sewing.

Pin the hands between round 19 and 20 and sew them on.

#### EYES (make 2)

Using Rainbow Cotton 8/4 in White and a 2.5 mm hook Start with a magic ring

R1: 6 sc in the magic ring (6)

**R2**: [1 inc] x6 (12)

Finish with 1 sl st. Weave in all the ends. Embroider black eyelashes. Sew on the eyes.

## CHEEKS (make 2)

Using Rainbow Cotton 8/4 in Pink and a 2.5 mm hook Start with a magic ring R1: 6 sc in the magic ring (6) Finish with 1 sl st.
Cut the yarn but leave a long tail for sewing. Pin the cheeks to the ghost and sew them on.

Embroider a black mouth

#### **BOW**

Using Rainbow 8/4 in Turquoise and a 2.5 mm hook
Start with a magic ring, but don't pull it together so tight.
You are going to crochet all the stuff below in the ring, that's why it needs to be wide.

Ch 3, 3 dc, ch 3, 1 sl st, ch 3, 3 dc, ch 3, 1 sl st.

Pull the ring together.

Cut off the yarn but leave a 20 cm long yarn tail, pull the yarn tail around the middle of the bow a couple of times until you think it looks good.

Sew on the bow on the side of the head.