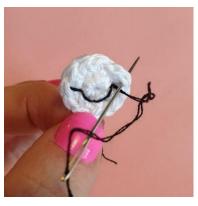

ainbow Cotton 8/4 in Pink and a 2.5 mm hook Start with a magic ring R1: 6 sc in the magic ring (6) Finish with 1 sl st.
Cut the yarn but leave a long tail for sewing. Pin the cheeks to the ghost and sew them on.

Embroider a black mouth

#### **BOW**

Using Rainbow 8/4 in Turquoise and a 2.5 mm hook
Start with a magic ring, but don't pull it together so tight.
You are going to crochet all the stuff below in the ring, that's why it needs to be wide.

Ch 3, 3 dc, ch 3, 1 sl st, ch 3, 3 dc, ch 3, 1 sl st.

Pull the ring together.

Cut off the yarn but leave a 20 cm long yarn tail, pull the yarn tail around the middle of the bow a couple of times until you think it looks good.

Sew on the bow on the side of the head.

# **Have fun!**Super Cute Design