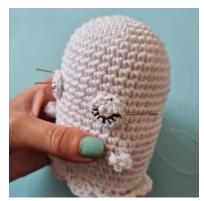

#### EYES (make 2)

Using Rainbow Cotton 8/4 in White and a 2.5 mm hook Start with a magic ring

R1: 6 sc in the magic ring (6)

**R2**: [1 inc] x6 (12)

Finish with 1 sl st. Weave in all the ends. Embroider black eyelashes. Sew on the eyes.

## CHEEKS (make 2)

Using Rainbow Cotton 8/4 in Pink and a 2.5 mm hook Start with a magic ring R1: 6 sc in the magic ring (6) Finish with 1 sl st.
Cut the yarn but leave a long tail for sewing. Pin the cheeks to the ghost and sew them on.

Embroider a black mouth