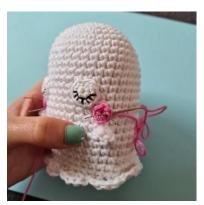

Pin the hands between round 19 and 20 and sew them on.

#### EYES (make 2)

Using Rainbow Cotton 8/4 in White and a 2.5 mm hook Start with a magic ring

R1: 6 sc in the magic ring (6)

**R2**: [1 inc] x6 (12)

Finish with 1 sl st. Weave in all the ends. Embroider black eyelashes. Sew on the eyes.

## CHEEKS (make 2)

Using Rainbow Cotton 8/4 in Pink and a 2.5 mm hook Start with a magic ring R1: 6 sc in the magic ring (6) Finish with 1 sl st.
Cut the yarn but leave a long tail for sewing. Pin the cheeks to the ghost and sew them on.

Embroider a black mouth