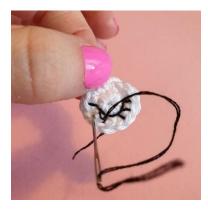

#### EYES (make 2)

Using Rainbow Cotton 8/4 in White and a 2.5 mm hook Start with a magic ring

R1: 6 sc in the magic ring (6)

**R2**: [1 inc] x6 (12)

Finish with 1 sl st. Weave in all the ends. Embroider black eyelashes. Sew on the eyes.