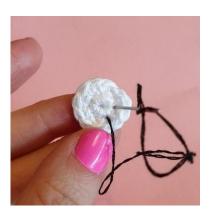

#### **GHOST**

Using Rainbow Cotton 8/6 in White and a 3.5 mm hook Start with a magic ring

R1: 6 sc in the magic ring 6)

**R2:** [1 inc] x 6 (12)

**R3:** [1 sc, 1 inc] x 6 (18)

**R4:** [2 sc, 1 inc] x 6 (24)