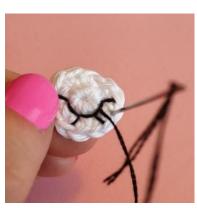

#### EYES (make 2)

Using Rainbow Cotton 8/4 in White and a 2.5 mm hook Start with a magic ring

R1: 6 sc in the magic ring (6)

**R2**: [1 inc] x6 (12)

Finish with 1 sl st. Weave in all the ends. Embroider black eyelashes. Sew on the eyes.