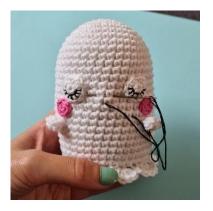

Pin the hands between round 19 and 20 and sew them on.

#### EYES (make 2)

Using Rainbow Cotton 8/4 in White and a 2.5 mm hook Start with a magic ring

R1: 6 sc in the magic ring (6)

**R2**: [1 inc] x6 (12)

Finish with 1 sl st. Weave in all the ends. Embroider black eyelashes. Sew on the eyes.

## CHEEKS (make 2)

Using Rainbow Cotton 8/4 in Pink and a 2.5 mm hook Start with a magic ring R1: 6 sc in the magic ring (6) Finish with 1 sl st.
Cut the yarn but leave a long tail for sewing. Pin the cheeks to the ghost and sew them on.

Embroider a black mouth