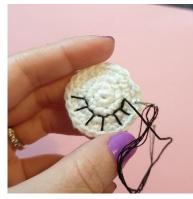

### EYES (make 2)

Using Rainbow 8/4 in the color White and a size 2,5 mm crochet hook Make a magic ring **Round 1**: 6 sc in the magic ring (6) **Round 2**: [1 inc] x6 (12) **Round 3**: [1 sc, 1 inc] x6 (18) **Round 4**: 1 sc, 1 inc, [2 sc, 1 inc] x5, 1 fm (24) Finish with 1 sl. Weave in the ends. Embroider black eyelashes.