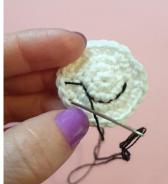

### EYES (make 2)

Using Rainbow 8/4 in the color White and a size 2,5 mm crochet hook Make a magic ring **Round 1**: 6 sc in the magic ring (6) **Round 2**: [1 inc] x6 (12) **Round 3**: [1 sc, 1 inc] x6 (18) **Round 4**: 1 sc, 1 inc, [2 sc, 1 inc] x5, 1 fm (24) Finish with 1 sl. Weave in the ends. Embroider black eyelashes.