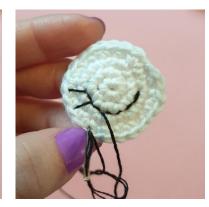

### EYES (make 2)

Using Rainbow 8/4 in the color White and a size 2,5 mm crochet hook Make a magic ring **Round 1**: 6 sc in the magic ring (6) **Round 2**: [1 inc] x6 (12) **Round 3**: [1 sc, 1 inc] x6 (18) **Round 4**: 1 sc, 1 inc, [2 sc, 1 inc] x5, 1 fm (24) Finish with 1 sl. Weave in the ends. Embroider black eyelashes.

#### ASSEMBLY

Use sewing pins to place the ears and then sew them onto the basket. Use sewing pins to place the eyes and then sew them on using sewing thread. Use sewing pins to place the cheeks and then sew them on using sewing thread. Embroider a black X for a mouth. Sew the bow onto the basket.