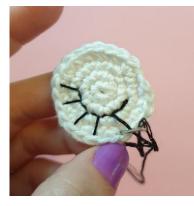

### EYES (make 2)

Using Rainbow 8/4 in the color White and a size 2,5 mm crochet hook Make a magic ring **Round 1**: 6 sc in the magic ring (6) **Round 2**: [1 inc] x6 (12) **Round 3**: [1 sc, 1 inc] x6 (18) **Round 4**: 1 sc, 1 inc, [2 sc, 1 inc] x5, 1 fm (24) Finish with 1 sl. Weave in the ends. Embroider black eyelashes.