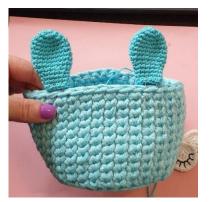

#### ASSEMBLY

Use sewing pins to place the ears and then sew them onto the basket. Use sewing pins to place the eyes and then sew them on using sewing thread. Use sewing pins to place the cheeks and then sew them on using sewing thread. Embroider a black X for a mouth. Sew the bow onto the basket.