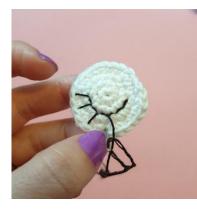

### EYES (make 2)

Using Rainbow 8/4 in the color White and a size 2,5 mm crochet hook Make a magic ring **Round 1**: 6 sc in the magic ring (6) **Round 2**: [1 inc] x6 (12) **Round 3**: [1 sc, 1 inc] x6 (18) **Round 4**: 1 sc, 1 inc, [2 sc, 1 inc] x5, 1 fm (24) Finish with 1 sl. Weave in the ends. Embroider black eyelashes.