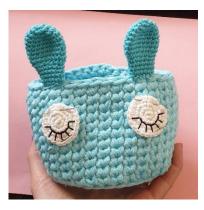

#### ASSEMBLY

Use sewing pins to place the ears and then sew them onto the basket. Use sewing pins to place the eyes and then sew them on using sewing thread. Use sewing pins to place the cheeks and then sew them on using sewing thread. Embroider a black X for a mouth. Sew the bow onto the basket.

Finished!

Happy crafting! Super Cute Design