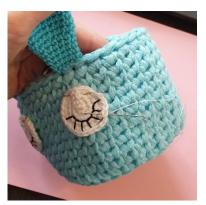

#### ASSEMBLY

Use sewing pins to place the ears and then sew them onto the basket. Use sewing pins to place the eyes and then sew them on using sewing thread. Use sewing pins to place the cheeks and then sew them on using sewing thread. Embroider a black X for a mouth. Sew the bow onto the basket.