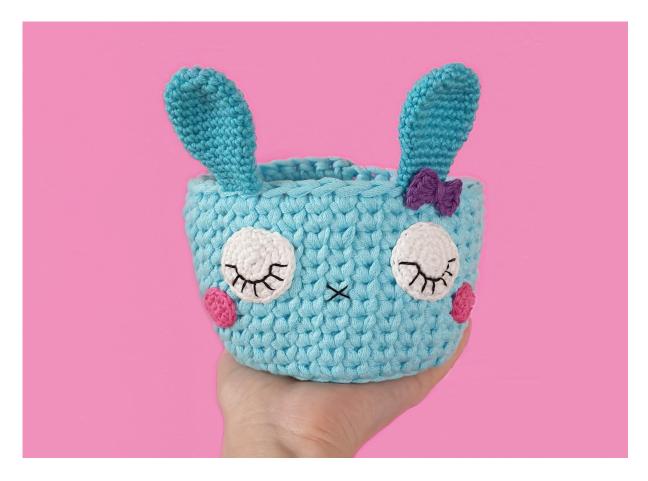

# Kawaii Bunny - Basket

No. 1011-202-1302

Level: Beginner Crochet hook: 2,5 mm og 7 mm Materials: Sewing pins, black embroidery thread, sewing thread, sewing needle

Yarn: Ribbon Light Turquoise (#11) - 1 skein Garn: Rainbow Cotton 8/4 White (#01) - 1 skein Purple (#39) - 1 skein Pink (#45) - 1 skein Light Turquoise (#34) - 1 skein

## BASKET

Using Ribbon in the color Light Turquoise and a size 7 mm crochet hook Start by making a magic ring **Round 1**: 6 sc in the magic ring (6) **Round 2**: [1 inc] x6 (12)**Round 3**: [1 sc, 1 inc] x6 (18)**Round 4**: 1 sc, 1 inc, [2 sc, 1 inc] x5, 1 sc (24)**Round 5**: [3 sc, 1 inc] x6 (30)**Round 6**: 2 sc, 1 inc, [4 sc, 1 inc] x5, 2 sc (36)**Round 7**: *In the back loops of the stitches,* 36 sc (36) **Rounds 8–17**: 36 ks (10 rounds, 36) Finish with 1 sl.

### EARS (make 2)

Using Rainbow 8/4 in the color Light Turquoise and a size 2,5 mm crochet hook Make a magic ring **Round 1**: 6 sc in the magic ring (6) **Round 2**: [1 inc] x6 (12) **Round 3**: [1 sc, 1 inc] x6 (18) **Rounds 4-8**: 18 sc (5 rounds, 18) **Round 9:** [1 sc, 1 dec] x6 (12) **Rounds 10-12:** 12 sc (3 rounds, 12) Break the yarn and leave a long end for attaching the ears.

### EYES (make 2)

Using Rainbow 8/4 in the color White and a size 2,5 mm crochet hook Make a magic ring **Round 1**: 6 sc in the magic ring (6) **Round 2**: [1 inc] x6 (12) **Round 3**: [1 sc, 1 inc] x6 (18) **Round 4**: 1 sc, 1 inc, [2 sc, 1 inc] x5, 1 fm (24) Finish with 1 sl. Weave in the ends. Embroider black eyelashes.

### CHEEKS (make 2)

Using Rainbow 8/4 in the color Pink and a size 2,5 mm crochet hook Make a magic ring

**Round 1**: 6 sc in the magic ring (6) **Round 2**: [1 inc] x6 (12) Finish with 1 sl. Break the yarn and leave a long end for attaching the cheeks.

#### BOW

Using Rainbow 8/4 in the color Purple and a size 2,5 mm crochet hook Make a magic ring, gather it but not completely. Everything below will be crocheted into the ring: Ch 3, 3 dc, ch 3, 1 sl st, ch 3, 3 dc, ch 3, 1 sl st. Now you can pull the magic ring tight.

#### ASSEMBLY

Use sewing pins to place the ears and then sew them onto the basket. Use sewing pins to place the eyes and then sew them on using sewing thread. Use sewing pins to place the cheeks and then sew them on using sewing thread. Embroider a black X for a mouth. Sew the bow onto the basket.