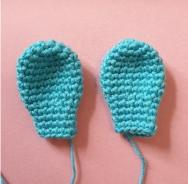

### EARS (make 2)

Using Rainbow 8/4 in the color Light Turquoise and a size 2,5 mm crochet hook Make a magic ring **Round 1**: 6 sc in the magic ring (6) **Round 2**: [1 inc] x6 (12) **Round 3**: [1 sc, 1 inc] x6 (18) **Rounds 4-8**: 18 sc (5 rounds, 18) **Round 9:** [1 sc, 1 dec] x6 (12) **Rounds 10-12:** 12 sc (3 rounds, 12) Break the yarn and leave a long end for attaching the ears.