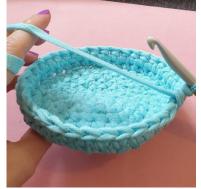

## BASKET

Using Ribbon in the color Light Turquoise and a size 7 mm crochet hook Start by making a magic ring **Round 1**: 6 sc in the magic ring (6) **Round 2**: [1 inc] x6 (12)**Round 3**: [1 sc, 1 inc] x6 (18)**Round 4**: 1 sc, 1 inc, [2 sc, 1 inc] x5, 1 sc (24)**Round 5**: [3 sc, 1 inc] x6 (30)**Round 6**: 2 sc, 1 inc, [4 sc, 1 inc] x5, 2 sc (36)**Round 7**: *In the back loops of the stitches,* 36 sc (36) **Rounds 8–17**: 36 ks (10 rounds, 36) Finish with 1 sl.

Break the yarn and weave in the ends.