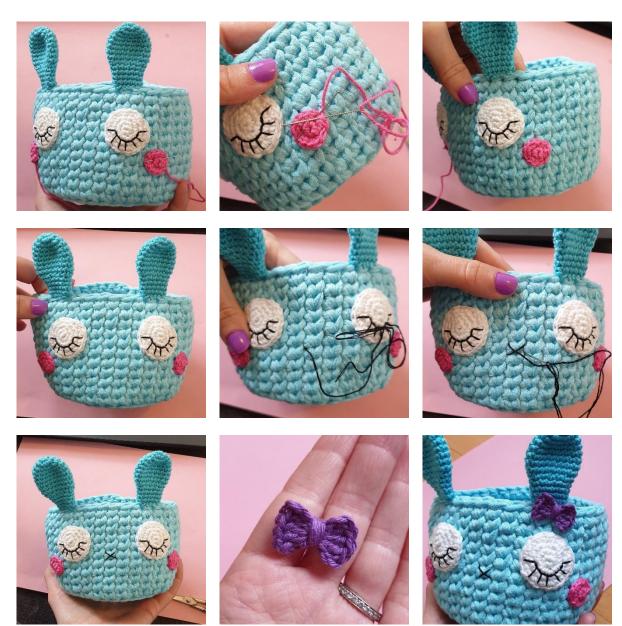

### EYES (make 2)

Using Rainbow 8/4 in the color White and a size 2,5 mm crochet hook Make a magic ring **Round 1**: 6 sc in the magic ring (6) **Round 2**: [1 inc] x6 (12) **Round 3**: [1 sc, 1 inc] x6 (18) **Round 4**: 1 sc, 1 inc, [2 sc, 1 inc] x5, 1 fm (24) Finish with 1 sl. Weave in the ends. Embroider black eyelashes.

### CHEEKS (make 2)

Using Rainbow 8/4 in the color Pink and a size 2,5 mm crochet hook Make a magic ring

**Round 1**: 6 sc in the magic ring (6) **Round 2**: [1 inc] x6 (12) Finish with 1 sl. Break the yarn and leave a long end for attaching the cheeks.

#### BOW

Using Rainbow 8/4 in the color Purple and a size 2,5 mm crochet hook Make a magic ring, gather it but not completely. Everything below will be crocheted into the ring: Ch 3, 3 dc, ch 3, 1 sl st, ch 3, 3 dc, ch 3, 1 sl st. Now you can pull the magic ring tight.

Break the yarn and leave a long tail of approx. 20 cm. Wrap the yarn around the middle of the bow until you think it looks pretty.

#### ASSEMBLY

Use sewing pins to place the ears and then sew them onto the basket. Use sewing pins to place the eyes and then sew them on using sewing thread. Use sewing pins to place the cheeks and then sew them on using sewing thread. Embroider a black X for a mouth. Sew the bow onto the basket.