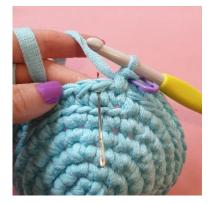

## Tip!

Place a stitch marker or safety pin in the first stitch so you can keep track of where the beginning of the round is.

## BASKET

Using Ribbon in the color Light Turquoise and a size 7 mm crochet hook Start by making a magic ring **Round 1**: 6 sc in the magic ring (6) **Round 2**: [1 inc] x6 (12)**Round 3**: [1 sc, 1 inc] x6 (18)**Round 4**: 1 sc, 1 inc, [2 sc, 1 inc] x5, 1 sc (24)**Round 5**: [3 sc, 1 inc] x6 (30)**Round 6**: 2 sc, 1 inc, [4 sc, 1 inc] x5, 2 sc (36)**Round 7**: *In the back loops of the stitches,* 36 sc (36) **Rounds 8–17**: 36 ks (10 rounds, 36) Finish with 1 sl.