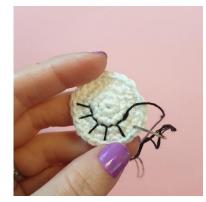

### EYES (make 2)

Using Rainbow 8/4 in the color White and a size 2,5 mm crochet hook Make a magic ring **Round 1**: 6 sc in the magic ring (6) **Round 2**: [1 inc] x6 (12) **Round 3**: [1 sc, 1 inc] x6 (18) **Round 4**: 1 sc, 1 inc, [2 sc, 1 inc] x5, 1 fm (24) Finish with 1 sl. Weave in the ends. Embroider black eyelashes.