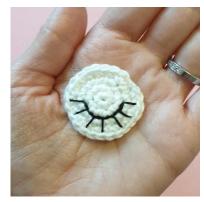

### EYES (make 2)

Using Rainbow 8/4 in the color White and a size 2,5 mm crochet hook Make a magic ring **Round 1**: 6 sc in the magic ring (6) **Round 2**: [1 inc] x6 (12) **Round 3**: [1 sc, 1 inc] x6 (18) **Round 4**: 1 sc, 1 inc, [2 sc, 1 inc] x5, 1 fm (24) Finish with 1 sl. Weave in the ends. Embroider black eyelashes.