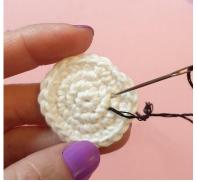

### EYES (make 2)

Using Rainbow 8/4 in the color White and a size 2,5 mm crochet hook Make a magic ring **Round 1**: 6 sc in the magic ring (6) **Round 2**: [1 inc] x6 (12) **Round 3**: [1 sc, 1 inc] x6 (18) **Round 4**: 1 sc, 1 inc, [2 sc, 1 inc] x5, 1 fm (24) Finish with 1 sl. Weave in the ends. Embroider black eyelashes.