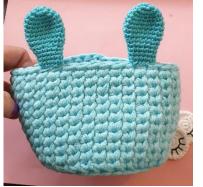

#### ASSEMBLY

Use sewing pins to place the ears and then sew them onto the basket. Use sewing pins to place the eyes and then sew them on using sewing thread. Use sewing pins to place the cheeks and then sew them on using sewing thread. Embroider a black X for a mouth. Sew the bow onto the basket.