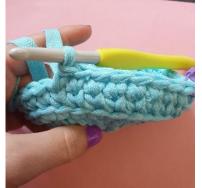

## BASKET

Using Ribbon in the color Light Turquoise and a size 7 mm crochet hook Start by making a magic ring **Round 1**: 6 sc in the magic ring (6) **Round 2**: [1 inc] x6 (12)**Round 3**: [1 sc, 1 inc] x6 (18)**Round 4**: 1 sc, 1 inc, [2 sc, 1 inc] x5, 1 sc (24)**Round 5**: [3 sc, 1 inc] x6 (30)**Round 6**: 2 sc, 1 inc, [4 sc, 1 inc] x5, 2 sc (36)**Round 7**: *In the back loops of the stitches,* 36 sc (36) **Rounds 8–17**: 36 ks (10 rounds, 36) Finish with 1 sl.