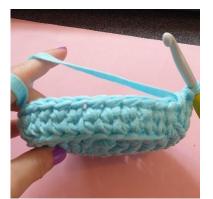

## BASKET

Using Ribbon in the color Light Turquoise and a size 7 mm crochet hook Start by making a magic ring **Round 1**: 6 sc in the magic ring (6) **Round 2**: [1 inc] x6 (12)**Round 3**: [1 sc, 1 inc] x6 (18)**Round 4**: 1 sc, 1 inc, [2 sc, 1 inc] x5, 1 sc (24)**Round 5**: [3 sc, 1 inc] x6 (30)**Round 6**: 2 sc, 1 inc, [4 sc, 1 inc] x5, 2 sc (36)**Round 7**: *In the back loops of the stitches,* 36 sc (36) **Rounds 8–17**: 36 ks (10 rounds, 36) Finish with 1 sl.