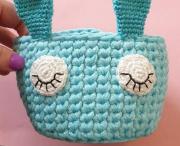

## BASKET

Using Ribbon in the color Light Turquoise and a size 7 mm crochet hook Start by making a magic ring **Round 1**: 6 sc in the magic ring (6) **Round 2**: [1 inc] x6 (12)**Round 3**: [1 sc, 1 inc] x6 (18)**Round 4**: 1 sc, 1 inc, [2 sc, 1 inc] x5, 1 sc (24)**Round 5**: [3 sc, 1 inc] x6 (30)**Round 6**: 2 sc, 1 inc, [4 sc, 1 inc] x5, 2 sc (36)**Round 7**: *In the back loops of the stitches,* 36 sc (36) **Rounds 8–17**: 36 ks (10 rounds, 36) Finish with 1 sl.

#### ASSEMBLY

Use sewing pins to place the ears and then sew them onto the basket. Use sewing pins to place the eyes and then sew them on using sewing thread. Use sewing pins to place the cheeks and then sew them on using sewing thread. Embroider a black X for a mouth. Sew the bow onto the basket.