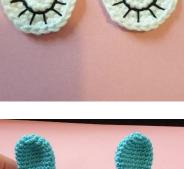

### EYES (make 2)

Using Rainbow 8/4 in the color White and a size 2,5 mm crochet hook Make a magic ring **Round 1**: 6 sc in the magic ring (6) **Round 2**: [1 inc] x6 (12) **Round 3**: [1 sc, 1 inc] x6 (18) **Round 4**: 1 sc, 1 inc, [2 sc, 1 inc] x5, 1 fm (24) Finish with 1 sl. Weave in the ends. Embroider black eyelashes.

### EARS (make 2)

Using Rainbow 8/4 in the color Light Turquoise and a size 2,5 mm crochet hook Make a magic ring **Round 1**: 6 sc in the magic ring (6) **Round 2**: [1 inc] x6 (12) **Round 3**: [1 sc, 1 inc] x6 (18) **Rounds 4-8**: 18 sc (5 rounds, 18) **Round 9:** [1 sc, 1 dec] x6 (12) **Rounds 10-12:** 12 sc (3 rounds, 12) Break the yarn and leave a long end for attaching the ears.