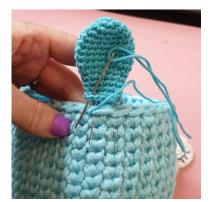

#### ASSEMBLY

Use sewing pins to place the ears and then sew them onto the basket. Use sewing pins to place the eyes and then sew them on using sewing thread. Use sewing pins to place the cheeks and then sew them on using sewing thread. Embroider a black X for a mouth. Sew the bow onto the basket.