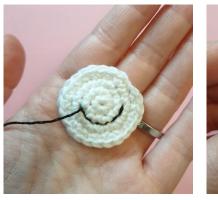

### EYES (make 2)

Using Rainbow 8/4 in the color White and a size 2,5 mm crochet hook Make a magic ring **Round 1**: 6 sc in the magic ring (6) **Round 2**: [1 inc] x6 (12) **Round 3**: [1 sc, 1 inc] x6 (18) **Round 4**: 1 sc, 1 inc, [2 sc, 1 inc] x5, 1 fm (24) Finish with 1 sl. Weave in the ends. Embroider black eyelashes.