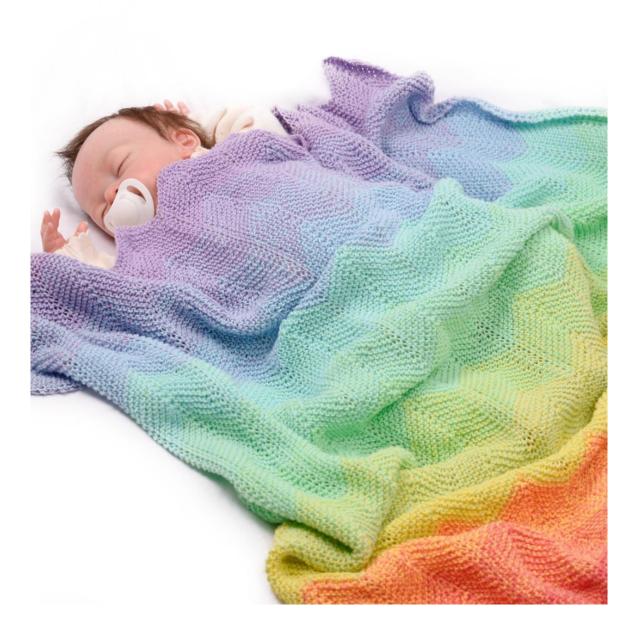

# **Nellike - Blanket**

No. 2004-202-5130

### Pattern information

The blanket is worked in a zig-zag pattern until you almost run out of yarn.

Hashtags for social media posts #hobbiidesign #hobbiinellike

Enjoy!

## **Pattern instructions**

Cast on 241 sts and work pattern as such:

Pattern row 1: k all sts.

**Pattern row 2:** kfb, \* k8, k3tog, k8, m1, k1, m1 \*. Repeat between \*\* until there are 20 sts left, k8, k3tog, k8, kfb = 241 sts.