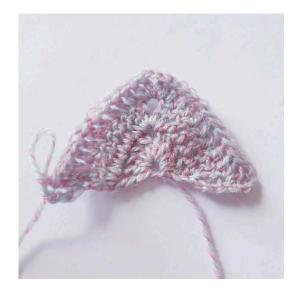

Heart: Ch 5, sl st in 5th ch from the hook,

turn

**Round 1:** Ch 3, [2 tr, 3 dc, ch 1, 1 tr, ch 1, 3 dc, 2 tr, ch 3, sl st] around the ring

Buy the yarn here:

http://shop.hobbii.com/sweetheart-shawl

### Border

Ch 1, 1 sc in the next 6 sts,

ch 3

Heart: ch 5, sl st in 5th ch from the hook,

ch 3

2 tr,

3 dc, ch 1, 1 tr,

ch 1, 3 dc, 2 tr, 3 ch,

SI st] around the ring

ch 3, skip 3 sts

1 sc in the next 6 sts