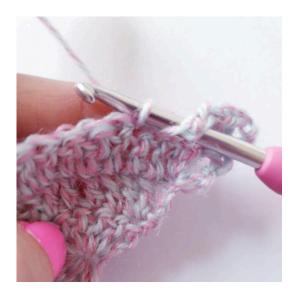

### Border

Ch 1, 1 sc in the next 6 sts,

ch 3

Heart: ch 5, sl st in 5th ch from the hook,

ch 3

2 tr,

3 dc, ch 1, 1 tr,

ch 1, 3 dc, 2 tr, 3 ch,

SI st] around the ring

ch 3, skip 3 sts

1 sc in the next 6 sts

Heart: Ch 5, sl st in 5th ch from the hook,

turn

**Round 1:** Ch 3, [2 tr, 3 dc, ch 1, 1 tr, ch 1, 3 dc, 2 tr, ch 3, sl st] around the ring

Buy the yarn here:

http://shop.hobbii.com/sweetheart-shawl