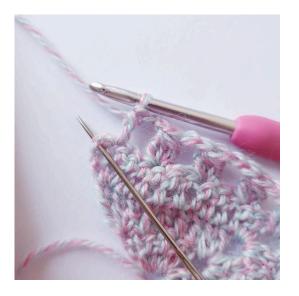

### Border

Ch 1, 1 sc in the next 6 sts,

ch 3

Heart: ch 5, sl st in 5th ch from the hook,

ch 3

2 tr,

3 dc, ch 1, 1 tr,

ch 1, 3 dc, 2 tr, 3 ch,

SI st] around the ring

ch 3, skip 3 sts

1 sc in the next 6 sts