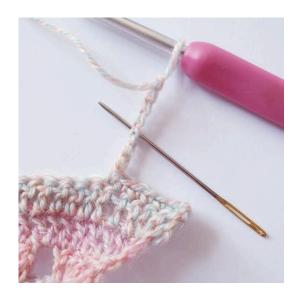

### Border

Ch 1, 1 sc in the next 6 sts,

ch 3

Heart: ch 5, sl st in 5th ch from the hook,

ch 3

2 tr,

3 dc, ch 1, 1 tr,

ch 1, 3 dc, 2 tr, 3 ch,

SI st] around the ring

ch 3, skip 3 sts

1 sc in the next 6 sts