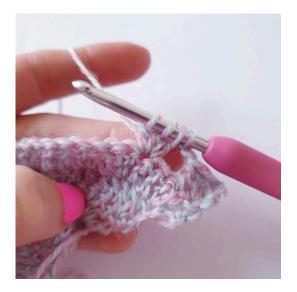

### Border

Ch 1, 1 sc in the next 6 sts,

ch 3

Heart: ch 5, sl st in 5th ch from the hook,

ch 3

2 tr,

3 dc, ch 1, 1 tr,

ch 1, 3 dc, 2 tr, 3 ch,

SI st] around the ring

ch 3, skip 3 sts

1 sc in the next 6 sts