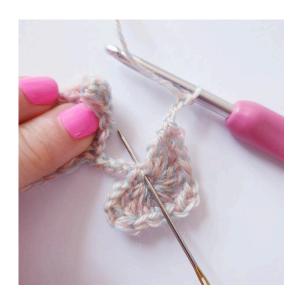

#### **Border**

Ch 1, 1 sc in the next 6 sts, [ch 3, heart, ch 3, skip 3 sts, 1 sc in the next 6 sts] repeat to 3 sts before the tip, [ch 4, heart, ch 4, skip 6 sts] in the tip, 1 sc in the next 6 sts, [ch 3, heart, ch 3, skip 3 sts, 1 sc in the next 6 sts] repeat around.

### Border

Ch 1, 1 sc in the next 6 sts,

ch 3

Heart: ch 5, sl st in 5th ch from the hook,

ch 3

2 tr,

3 dc, ch 1, 1 tr,

ch 1, 3 dc, 2 tr, 3 ch,

SI st] around the ring

ch 3, skip 3 sts

1 sc in the next 6 sts