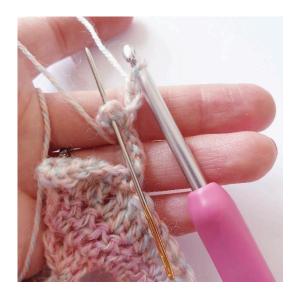

Heart: Ch 5, sl st in 5th ch from the hook,

turn

**Round 1:** Ch 3, [2 tr, 3 dc, ch 1, 1 tr, ch 1, 3 dc, 2 tr, ch 3, sl st] around the ring

Buy the yarn here:

http://shop.hobbii.com/sweetheart-shawl

### Border

Ch 1, 1 sc in the next 6 sts,

ch 3

Heart: ch 5, sl st in 5th ch from the hook,

ch 3

2 tr,

3 dc, ch 1, 1 tr,

ch 1, 3 dc, 2 tr, 3 ch,

SI st] around the ring

ch 3, skip 3 sts

1 sc in the next 6 sts