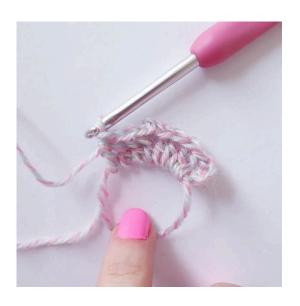

Heart: Ch 5, sl st in 5th ch from the hook,

turn

**Round 1:** Ch 3, [2 tr, 3 dc, ch 1, 1 tr, ch 1, 3 dc, 2 tr, ch 3, sl st] around the ring

Buy the yarn here:

http://shop.hobbii.com/sweetheart-shawl

### Border

Ch 1, 1 sc in the next 6 sts,

ch 3

Heart: ch 5, sl st in 5th ch from the hook,

ch 3

2 tr,

3 dc, ch 1, 1 tr,

ch 1, 3 dc, 2 tr, 3 ch,

SI st] around the ring

ch 3, skip 3 sts

1 sc in the next 6 sts