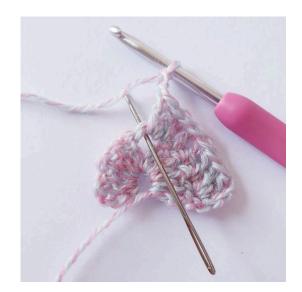

Heart: Ch 5, sl st in 5th ch from the hook,

turn

**Round 1:** Ch 3, [2 tr, 3 dc, ch 1, 1 tr, ch 1, 3 dc, 2 tr, ch 3, sl st] around the ring

Buy the yarn here:

http://shop.hobbii.com/sweetheart-shawl

### Border

Ch 1, 1 sc in the next 6 sts,

ch 3

Heart: ch 5, sl st in 5th ch from the hook,

ch 3

2 tr,

3 dc, ch 1, 1 tr,

ch 1, 3 dc, 2 tr, 3 ch,

SI st] around the ring

ch 3, skip 3 sts

1 sc in the next 6 sts