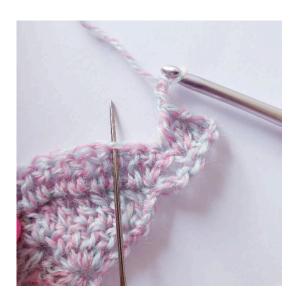

**3-dc-puff st** [take yarn around hook and put through the st,

Pull yarn along through the st,

Yo and pull yarn through the 2 loops on the hook]

Rep 3 times in same st

Yo and pull the yarn through all 4 loops on the hook

#### Abbrevations:

st - stitch

ch - chain

dc - double crochet

sc - single crochet

tr - treble

t-ch - turning chain

**3-dc-puff st** [Take yarn around hook and insert hook in the st, pull yarn through the st, yarn around the hook and pull yarn through the two loops on the hook] 3 times in same st. Yo and pull yarn through all 4 loops on the hook.