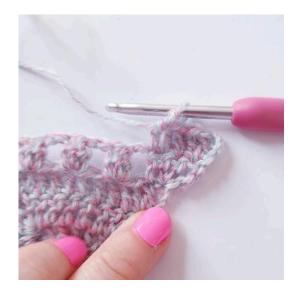

### Border

Ch 1, 1 sc in the next 6 sts,

ch 3

Heart: ch 5, sl st in 5th ch from the hook,

ch 3

2 tr,

3 dc, ch 1, 1 tr,

ch 1, 3 dc, 2 tr, 3 ch,

SI st] around the ring

ch 3, skip 3 sts

1 sc in the next 6 sts