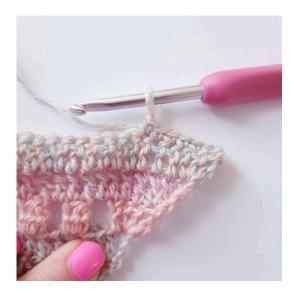

### Border

Ch 1, 1 sc in the next 6 sts,

ch 3

Heart: ch 5, sl st in 5th ch from the hook,

ch 3

2 tr,

3 dc, ch 1, 1 tr,

ch 1, 3 dc, 2 tr, 3 ch,

SI st] around the ring

ch 3, skip 3 sts

1 sc in the next 6 sts