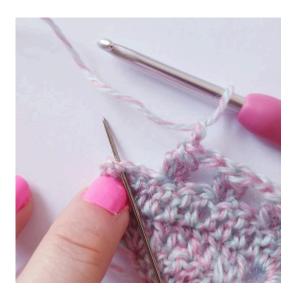

### Border

Ch 1, 1 sc in the next 6 sts,

ch 3

Heart: ch 5, sl st in 5th ch from the hook,

ch 3

2 tr,

3 dc, ch 1, 1 tr,

ch 1, 3 dc, 2 tr, 3 ch,

SI st] around the ring

ch 3, skip 3 sts

1 sc in the next 6 sts