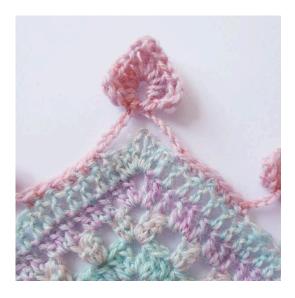

#### **Border**

Ch 1, 1 sc in the next 6 sts, [ch 3, heart, ch 3, skip 3 sts, 1 sc in the next 6 sts] repeat to 3 sts before the tip, [ch 4, heart, ch 4, skip 6 sts] in the tip, 1 sc in the next 6 sts, [ch 3, heart, ch 3, skip 3 sts, 1 sc in the next 6 sts] repeat around.