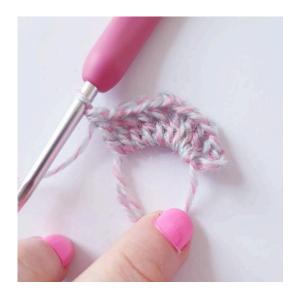

Heart: Ch 5, sl st in 5th ch from the hook,

turn

**Round 1:** Ch 3, [2 tr, 3 dc, ch 1, 1 tr, ch 1, 3 dc, 2 tr, ch 3, sl st] around the ring

Buy the yarn here:

http://shop.hobbii.com/sweetheart-shawl

### Border

Ch 1, 1 sc in the next 6 sts,

ch 3

Heart: ch 5, sl st in 5th ch from the hook,

ch 3

2 tr,

3 dc, ch 1, 1 tr,

ch 1, 3 dc, 2 tr, 3 ch,

SI st] around the ring

ch 3, skip 3 sts

1 sc in the next 6 sts