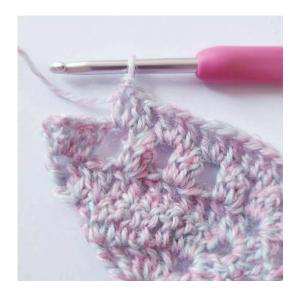

Heart: Ch 5, sl st in 5th ch from the hook,

turn

**Round 1:** Ch 3, [2 tr, 3 dc, ch 1, 1 tr, ch 1, 3 dc, 2 tr, ch 3, sl st] around the ring

Buy the yarn here:

http://shop.hobbii.com/sweetheart-shawl

### Border

Ch 1, 1 sc in the next 6 sts,

ch 3

Heart: ch 5, sl st in 5th ch from the hook,

ch 3

2 tr,

3 dc, ch 1, 1 tr,

ch 1, 3 dc, 2 tr, 3 ch,

SI st] around the ring

ch 3, skip 3 sts

1 sc in the next 6 sts