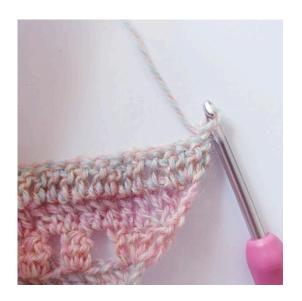

### Border

Ch 1, 1 sc in the next 6 sts,

ch 3

Heart: ch 5, sl st in 5th ch from the hook,

ch 3

2 tr,

3 dc, ch 1, 1 tr,

ch 1, 3 dc, 2 tr, 3 ch,

SI st] around the ring

ch 3, skip 3 sts

1 sc in the next 6 sts