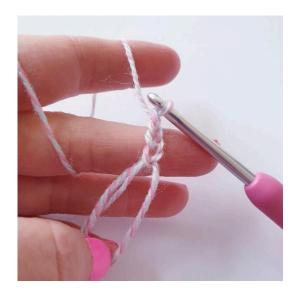

Heart: Ch 5, sl st in 5th ch from the hook,

turn

**Round 1:** Ch 3, [2 tr, 3 dc, ch 1, 1 tr, ch 1, 3 dc, 2 tr, ch 3, sl st] around the ring

Buy the yarn here:

http://shop.hobbii.com/sweetheart-shawl

### Border

Ch 1, 1 sc in the next 6 sts,

ch 3

Heart: ch 5, sl st in 5th ch from the hook,

ch 3

2 tr,

3 dc, ch 1, 1 tr,

ch 1, 3 dc, 2 tr, 3 ch,

SI st] around the ring

ch 3, skip 3 sts

1 sc in the next 6 sts