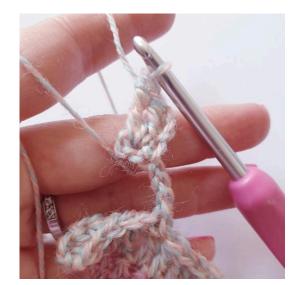

Heart: Ch 5, sl st in 5th ch from the hook,

turn

**Round 1:** Ch 3, [2 tr, 3 dc, ch 1, 1 tr, ch 1, 3 dc, 2 tr, ch 3, sl st] around the ring

Buy the yarn here:

http://shop.hobbii.com/sweetheart-shawl

### Border

Ch 1, 1 sc in the next 6 sts,

ch 3

Heart: ch 5, sl st in 5th ch from the hook,

ch 3

2 tr,

3 dc, ch 1, 1 tr,

ch 1, 3 dc, 2 tr, 3 ch,

SI st] around the ring

ch 3, skip 3 sts

1 sc in the next 6 sts