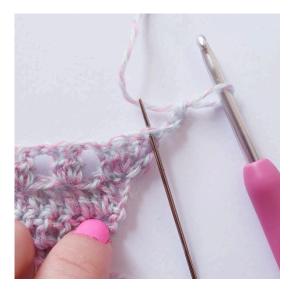

### Border

Ch 1, 1 sc in the next 6 sts,

ch 3

Heart: ch 5, sl st in 5th ch from the hook,

ch 3

2 tr,

3 dc, ch 1, 1 tr,

ch 1, 3 dc, 2 tr, 3 ch,

SI st] around the ring

ch 3, skip 3 sts

1 sc in the next 6 sts