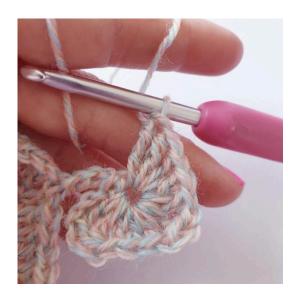

Heart: Ch 5, sl st in 5th ch from the hook,

turn

**Round 1:** Ch 3, [2 tr, 3 dc, ch 1, 1 tr, ch 1, 3 dc, 2 tr, ch 3, sl st] around the ring

Buy the yarn here:

http://shop.hobbii.com/sweetheart-shawl

### Border

Ch 1, 1 sc in the next 6 sts,

ch 3

Heart: ch 5, sl st in 5th ch from the hook,

ch 3

2 tr,

3 dc, ch 1, 1 tr,

ch 1, 3 dc, 2 tr, 3 ch,

SI st] around the ring

ch 3, skip 3 sts

1 sc in the next 6 sts