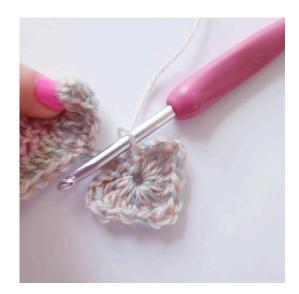

#### **Border**

Ch 1, 1 sc in the next 6 sts, [ch 3, heart, ch 3, skip 3 sts, 1 sc in the next 6 sts] repeat to 3 sts before the tip, [ch 4, heart, ch 4, skip 6 sts] in the tip, 1 sc in the next 6 sts, [ch 3, heart, ch 3, skip 3 sts, 1 sc in the next 6 sts] repeat around.

### Border

Ch 1, 1 sc in the next 6 sts,

ch 3

Heart: ch 5, sl st in 5th ch from the hook,

ch 3

2 tr,

3 dc, ch 1, 1 tr,

ch 1, 3 dc, 2 tr, 3 ch,

SI st] around the ring

ch 3, skip 3 sts

1 sc in the next 6 sts