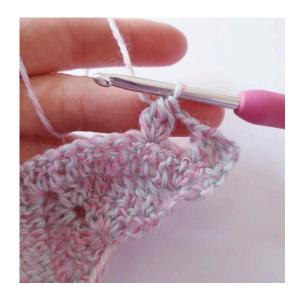

### Border

Ch 1, 1 sc in the next 6 sts,

ch 3

Heart: ch 5, sl st in 5th ch from the hook,

ch 3

2 tr,

3 dc, ch 1, 1 tr,

ch 1, 3 dc, 2 tr, 3 ch,

SI st] around the ring

ch 3, skip 3 sts

1 sc in the next 6 sts