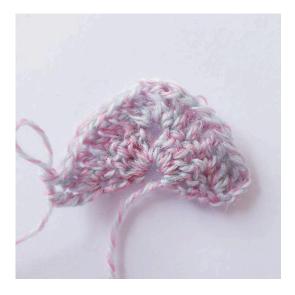

Heart: Ch 5, sl st in 5th ch from the hook,

turn

**Round 1:** Ch 3, [2 tr, 3 dc, ch 1, 1 tr, ch 1, 3 dc, 2 tr, ch 3, sl st] around the ring

Buy the yarn here:

http://shop.hobbii.com/sweetheart-shawl

### Border

Ch 1, 1 sc in the next 6 sts,

ch 3

Heart: ch 5, sl st in 5th ch from the hook,

ch 3

2 tr,

3 dc, ch 1, 1 tr,

ch 1, 3 dc, 2 tr, 3 ch,

SI st] around the ring

ch 3, skip 3 sts

1 sc in the next 6 sts