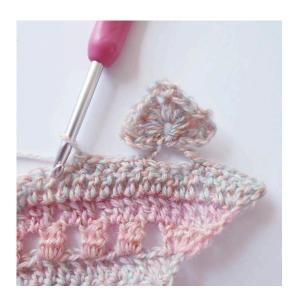

#### **Border**

Ch 1, 1 sc in the next 6 sts, [ch 3, heart, ch 3, skip 3 sts, 1 sc in the next 6 sts] repeat to 3 sts before the tip, [ch 4, heart, ch 4, skip 6 sts] in the tip, 1 sc in the next 6 sts, [ch 3, heart, ch 3, skip 3 sts, 1 sc in the next 6 sts] repeat around.

### Border

Ch 1, 1 sc in the next 6 sts,

ch 3

Heart: ch 5, sl st in 5th ch from the hook,

ch 3

2 tr,

3 dc, ch 1, 1 tr,

ch 1, 3 dc, 2 tr, 3 ch,

SI st] around the ring

ch 3, skip 3 sts

1 sc in the next 6 sts