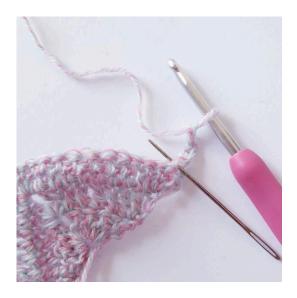

#### **Border**

Ch 1, 1 sc in the next 6 sts, [ch 3, heart, ch 3, skip 3 sts, 1 sc in the next 6 sts] repeat to 3 sts before the tip, [ch 4, heart, ch 4, skip 6 sts] in the tip, 1 sc in the next 6 sts, [ch 3, heart, ch 3, skip 3 sts, 1 sc in the next 6 sts] repeat around.

### Border

Ch 1, 1 sc in the next 6 sts,

ch 3

Heart: ch 5, sl st in 5th ch from the hook,

ch 3

2 tr,

3 dc, ch 1, 1 tr,

ch 1, 3 dc, 2 tr, 3 ch,

SI st] around the ring

ch 3, skip 3 sts

1 sc in the next 6 sts