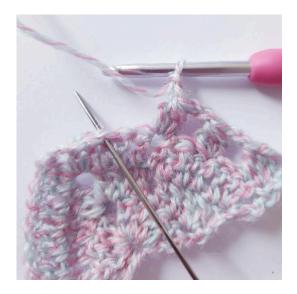

### Border

Ch 1, 1 sc in the next 6 sts,

ch 3

Heart: ch 5, sl st in 5th ch from the hook,

ch 3

2 tr,

3 dc, ch 1, 1 tr,

ch 1, 3 dc, 2 tr, 3 ch,

SI st] around the ring

ch 3, skip 3 sts

1 sc in the next 6 sts