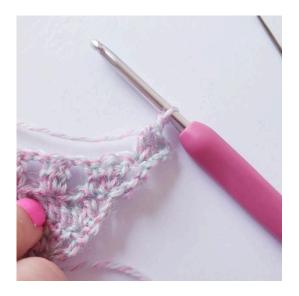

### Border

Ch 1, 1 sc in the next 6 sts,

ch 3

Heart: ch 5, sl st in 5th ch from the hook,

ch 3

2 tr,

3 dc, ch 1, 1 tr,

ch 1, 3 dc, 2 tr, 3 ch,

SI st] around the ring

ch 3, skip 3 sts

1 sc in the next 6 sts