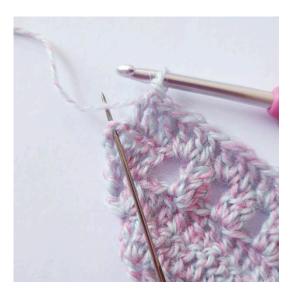

Heart: Ch 5, sl st in 5th ch from the hook,

turn

**Round 1:** Ch 3, [2 tr, 3 dc, ch 1, 1 tr, ch 1, 3 dc, 2 tr, ch 3, sl st] around the ring

Buy the yarn here:

http://shop.hobbii.com/sweetheart-shawl

### Border

Ch 1, 1 sc in the next 6 sts,

ch 3

Heart: ch 5, sl st in 5th ch from the hook,

ch 3

2 tr,

3 dc, ch 1, 1 tr,

ch 1, 3 dc, 2 tr, 3 ch,

SI st] around the ring

ch 3, skip 3 sts

1 sc in the next 6 sts