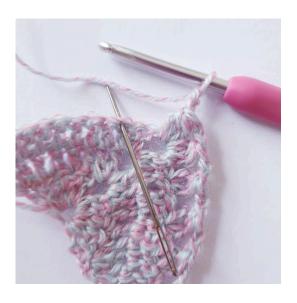

### Border

Ch 1, 1 sc in the next 6 sts,

ch 3

Heart: ch 5, sl st in 5th ch from the hook,

ch 3

2 tr,

3 dc, ch 1, 1 tr,

ch 1, 3 dc, 2 tr, 3 ch,

SI st] around the ring

ch 3, skip 3 sts

1 sc in the next 6 sts