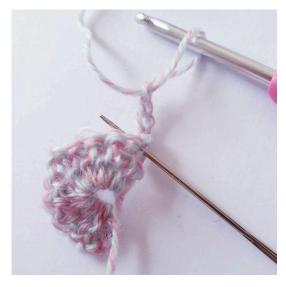

#### **Border**

Ch 1, 1 sc in the next 6 sts, [ch 3, heart, ch 3, skip 3 sts, 1 sc in the next 6 sts] repeat to 3 sts before the tip, [ch 4, heart, ch 4, skip 6 sts] in the tip, 1 sc in the next 6 sts, [ch 3, heart, ch 3, skip 3 sts, 1 sc in the next 6 sts] repeat around.

### Border

Ch 1, 1 sc in the next 6 sts,

ch 3

Heart: ch 5, sl st in 5th ch from the hook,

ch 3

2 tr,

3 dc, ch 1, 1 tr,

ch 1, 3 dc, 2 tr, 3 ch,

SI st] around the ring

ch 3, skip 3 sts

1 sc in the next 6 sts