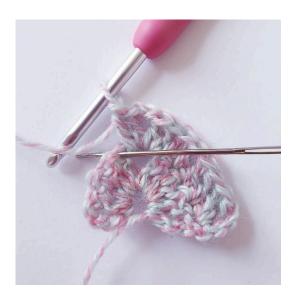

Heart: Ch 5, sl st in 5th ch from the hook,

turn

**Round 1:** Ch 3, [2 tr, 3 dc, ch 1, 1 tr, ch 1, 3 dc, 2 tr, ch 3, sl st] around the ring

Buy the yarn here:

http://shop.hobbii.com/sweetheart-shawl

### Border

Ch 1, 1 sc in the next 6 sts,

ch 3

Heart: ch 5, sl st in 5th ch from the hook,

ch 3

2 tr,

3 dc, ch 1, 1 tr,

ch 1, 3 dc, 2 tr, 3 ch,

SI st] around the ring

ch 3, skip 3 sts

1 sc in the next 6 sts