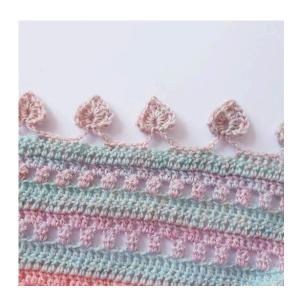

#### **Border**

Ch 1, 1 sc in the next 6 sts, [ch 3, heart, ch 3, skip 3 sts, 1 sc in the next 6 sts] repeat to 3 sts before the tip, [ch 4, heart, ch 4, skip 6 sts] in the tip, 1 sc in the next 6 sts, [ch 3, heart, ch 3, skip 3 sts, 1 sc in the next 6 sts] repeat around.

We recommend that you block the shawl for a better result and more emphasized pattern  $\odot$ 