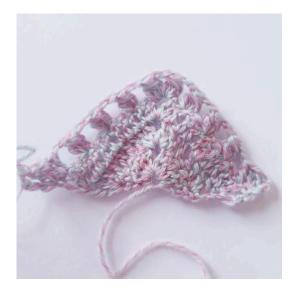

# **Sweetheart Shawl**

No. 1011-201-8137

**Skill level:** Intermediate **Crochet hook:** G/6 (4 mm)

Yarn: Dream Color, Unicorn (09) - 3 skeins

#### **Border**

Ch 1, 1 sc in the next 6 sts, [ch 3, heart, ch 3, skip 3 sts, 1 sc in the next 6 sts] repeat to 3 sts before the tip, [ch 4, heart, ch 4, skip 6 sts] in the tip, 1 sc in the next 6 sts, [ch 3, heart, ch 3, skip 3 sts, 1 sc in the next 6 sts] repeat around.

We recommend that you block the shawl for a better result and more emphasized pattern  $\odot$ 