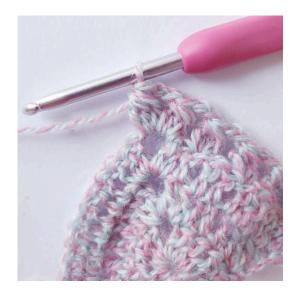

### Border

Ch 1, 1 sc in the next 6 sts,

ch 3

Heart: ch 5, sl st in 5th ch from the hook,

ch 3

2 tr,

3 dc, ch 1, 1 tr,

ch 1, 3 dc, 2 tr, 3 ch,

SI st] around the ring

ch 3, skip 3 sts

1 sc in the next 6 sts