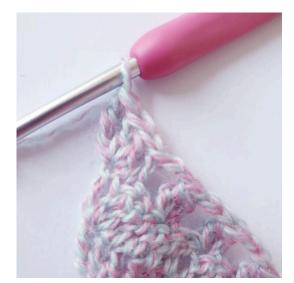

#### **Border**

Ch 1, 1 sc in the next 6 sts, [ch 3, heart, ch 3, skip 3 sts, 1 sc in the next 6 sts] repeat to 3 sts before the tip, [ch 4, heart, ch 4, skip 6 sts] in the tip, 1 sc in the next 6 sts, [ch 3, heart, ch 3, skip 3 sts, 1 sc in the next 6 sts] repeat around.

### Border

Ch 1, 1 sc in the next 6 sts,

ch 3

Heart: ch 5, sl st in 5th ch from the hook,

ch 3

2 tr,

3 dc, ch 1, 1 tr,

ch 1, 3 dc, 2 tr, 3 ch,

SI st] around the ring

ch 3, skip 3 sts

1 sc in the next 6 sts