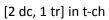

Rep rnds 8-11 another 9 times.

After that, rep rnd 8-10 once.

All in all theres is 50 rnds on the shawl

#### **Border**

Ch 1, 1 sc in the next 6 sts, [ch 3, heart, ch 3, skip 3 sts, 1 sc in the next 6 sts] repeat to 3 sts before the tip, [ch 4, heart, ch 4, skip 6 sts] in the tip, 1 sc in the next 6 sts, [ch 3, heart, ch 3, skip 3 sts, 1 sc in the next 6 sts] repeat around.