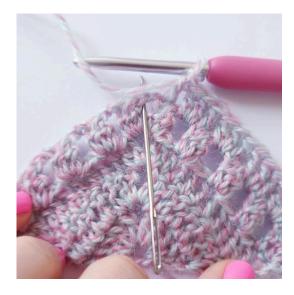

### Border

Ch 1, 1 sc in the next 6 sts,

ch 3

Heart: ch 5, sl st in 5th ch from the hook,

ch 3

2 tr,

3 dc, ch 1, 1 tr,

ch 1, 3 dc, 2 tr, 3 ch,

SI st] around the ring

ch 3, skip 3 sts

1 sc in the next 6 sts