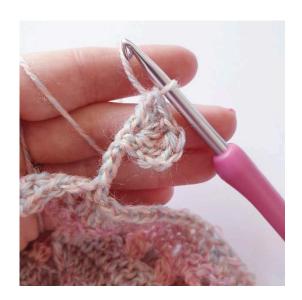

Heart: Ch 5, sl st in 5th ch from the hook,

turn

**Round 1:** Ch 3, [2 tr, 3 dc, ch 1, 1 tr, ch 1, 3 dc, 2 tr, ch 3, sl st] around the ring

Buy the yarn here:

http://shop.hobbii.com/sweetheart-shawl

### Border

Ch 1, 1 sc in the next 6 sts,

ch 3

Heart: ch 5, sl st in 5th ch from the hook,

ch 3

2 tr,

3 dc, ch 1, 1 tr,

ch 1, 3 dc, 2 tr, 3 ch,

SI st] around the ring

ch 3, skip 3 sts

1 sc in the next 6 sts