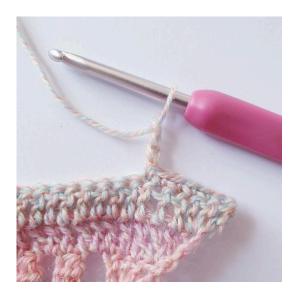

### Border

Ch 1, 1 sc in the next 6 sts,

ch 3

Heart: ch 5, sl st in 5th ch from the hook,

ch 3

2 tr,

3 dc, ch 1, 1 tr,

ch 1, 3 dc, 2 tr, 3 ch,

SI st] around the ring

ch 3, skip 3 sts

1 sc in the next 6 sts