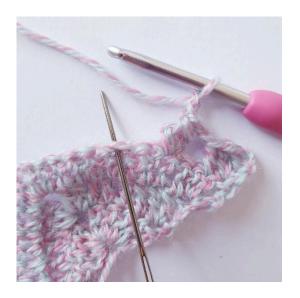

### Border

Ch 1, 1 sc in the next 6 sts,

ch 3

Heart: ch 5, sl st in 5th ch from the hook,

ch 3

2 tr,

3 dc, ch 1, 1 tr,

ch 1, 3 dc, 2 tr, 3 ch,

SI st] around the ring

ch 3, skip 3 sts

1 sc in the next 6 sts