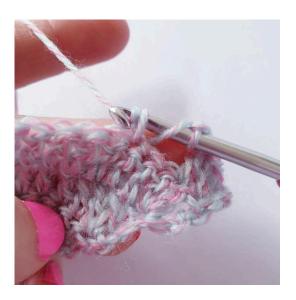

### Border

Ch 1, 1 sc in the next 6 sts,

ch 3

Heart: ch 5, sl st in 5th ch from the hook,

ch 3

2 tr,

3 dc, ch 1, 1 tr,

ch 1, 3 dc, 2 tr, 3 ch,

SI st] around the ring

ch 3, skip 3 sts

1 sc in the next 6 sts