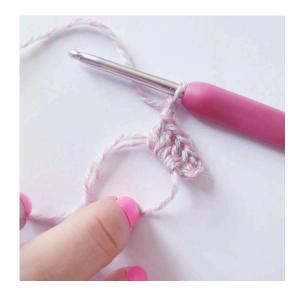

Heart: Ch 5, sl st in 5th ch from the hook,

turn

**Round 1:** Ch 3, [2 tr, 3 dc, ch 1, 1 tr, ch 1, 3 dc, 2 tr, ch 3, sl st] around the ring

Buy the yarn here:

http://shop.hobbii.com/sweetheart-shawl

### Border

Ch 1, 1 sc in the next 6 sts,

ch 3

Heart: ch 5, sl st in 5th ch from the hook,

ch 3

2 tr,

3 dc, ch 1, 1 tr,

ch 1, 3 dc, 2 tr, 3 ch,

SI st] around the ring

ch 3, skip 3 sts

1 sc in the next 6 sts