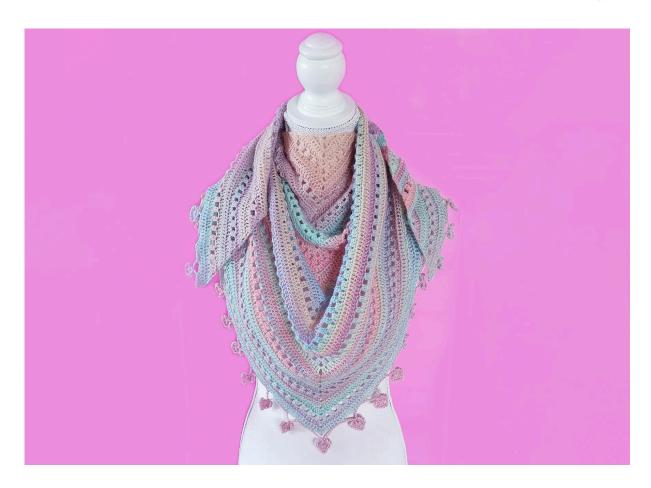

# **Sweetheart Shawl**

No. 1011-201-8137

**Skill level:** Intermediate **Crochet hook:** G/6 (4 mm)

Yarn: Dream Color, Unicorn (09) - 3 skeins

We recommend that you block the shawl for a better result and more emphasized pattern  $\odot$ 