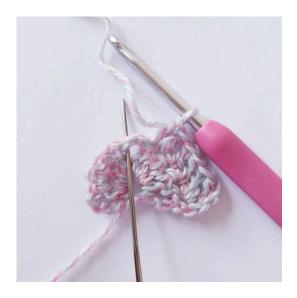

#### **Border**

Ch 1, 1 sc in the next 6 sts, [ch 3, heart, ch 3, skip 3 sts, 1 sc in the next 6 sts] repeat to 3 sts before the tip, [ch 4, heart, ch 4, skip 6 sts] in the tip, 1 sc in the next 6 sts, [ch 3, heart, ch 3, skip 3 sts, 1 sc in the next 6 sts] repeat around.

### Border

Ch 1, 1 sc in the next 6 sts,

ch 3

Heart: ch 5, sl st in 5th ch from the hook,

ch 3

2 tr,

3 dc, ch 1, 1 tr,

ch 1, 3 dc, 2 tr, 3 ch,

SI st] around the ring

ch 3, skip 3 sts

1 sc in the next 6 sts