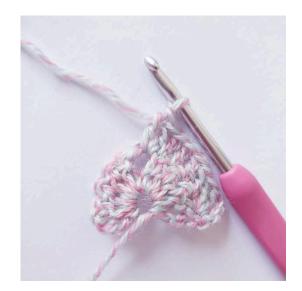

Heart: Ch 5, sl st in 5th ch from the hook,

turn

**Round 1:** Ch 3, [2 tr, 3 dc, ch 1, 1 tr, ch 1, 3 dc, 2 tr, ch 3, sl st] around the ring

Buy the yarn here:

http://shop.hobbii.com/sweetheart-shawl

### Border

Ch 1, 1 sc in the next 6 sts,

ch 3

Heart: ch 5, sl st in 5th ch from the hook,

ch 3

2 tr,

3 dc, ch 1, 1 tr,

ch 1, 3 dc, 2 tr, 3 ch,

SI st] around the ring

ch 3, skip 3 sts

1 sc in the next 6 sts