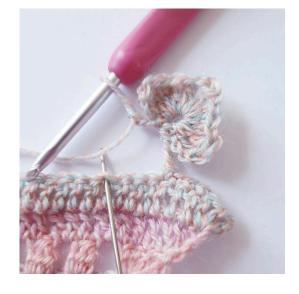

Heart: Ch 5, sl st in 5th ch from the hook,

turn

**Round 1:** Ch 3, [2 tr, 3 dc, ch 1, 1 tr, ch 1, 3 dc, 2 tr, ch 3, sl st] around the ring

Buy the yarn here:

http://shop.hobbii.com/sweetheart-shawl

### Border

Ch 1, 1 sc in the next 6 sts,

ch 3

Heart: ch 5, sl st in 5th ch from the hook,

ch 3

2 tr,

3 dc, ch 1, 1 tr,

ch 1, 3 dc, 2 tr, 3 ch,

SI st] around the ring

ch 3, skip 3 sts

1 sc in the next 6 sts