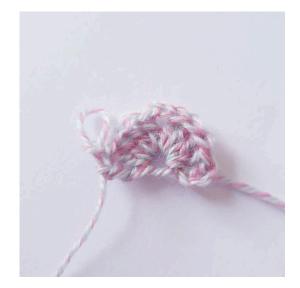

Heart: Ch 5, sl st in 5th ch from the hook,

turn

**Round 1:** Ch 3, [2 tr, 3 dc, ch 1, 1 tr, ch 1, 3 dc, 2 tr, ch 3, sl st] around the ring

Buy the yarn here:

http://shop.hobbii.com/sweetheart-shawl

### Border

Ch 1, 1 sc in the next 6 sts,

ch 3

Heart: ch 5, sl st in 5th ch from the hook,

ch 3

2 tr,

3 dc, ch 1, 1 tr,

ch 1, 3 dc, 2 tr, 3 ch,

SI st] around the ring

ch 3, skip 3 sts

1 sc in the next 6 sts