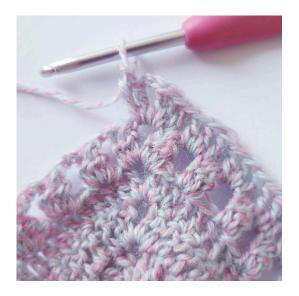

Heart: Ch 5, sl st in 5th ch from the hook,

turn

**Round 1:** Ch 3, [2 tr, 3 dc, ch 1, 1 tr, ch 1, 3 dc, 2 tr, ch 3, sl st] around the ring

Buy the yarn here:

http://shop.hobbii.com/sweetheart-shawl

### Border

Ch 1, 1 sc in the next 6 sts,

ch 3

Heart: ch 5, sl st in 5th ch from the hook,

ch 3

2 tr,

3 dc, ch 1, 1 tr,

ch 1, 3 dc, 2 tr, 3 ch,

SI st] around the ring

ch 3, skip 3 sts

1 sc in the next 6 sts