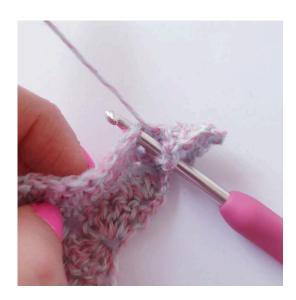

### Border

Ch 1, 1 sc in the next 6 sts,

ch 3

Heart: ch 5, sl st in 5th ch from the hook,

ch 3

2 tr,

3 dc, ch 1, 1 tr,

ch 1, 3 dc, 2 tr, 3 ch,

SI st] around the ring

ch 3, skip 3 sts

1 sc in the next 6 sts

Heart: Ch 5, sl st in 5th ch from the hook,

turn

**Round 1:** Ch 3, [2 tr, 3 dc, ch 1, 1 tr, ch 1, 3 dc, 2 tr, ch 3, sl st] around the ring

Buy the yarn here:

http://shop.hobbii.com/sweetheart-shawl