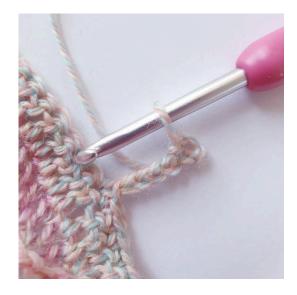

Heart: Ch 5, sl st in 5th ch from the hook,

turn

**Round 1:** Ch 3, [2 tr, 3 dc, ch 1, 1 tr, ch 1, 3 dc, 2 tr, ch 3, sl st] around the ring

Buy the yarn here:

http://shop.hobbii.com/sweetheart-shawl

### Border

Ch 1, 1 sc in the next 6 sts,

ch 3

Heart: ch 5, sl st in 5th ch from the hook,

ch 3

2 tr,

3 dc, ch 1, 1 tr,

ch 1, 3 dc, 2 tr, 3 ch,

SI st] around the ring

ch 3, skip 3 sts

1 sc in the next 6 sts