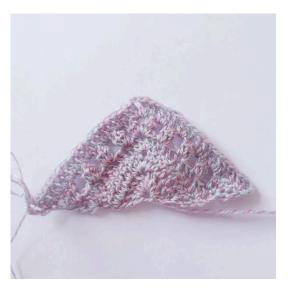

Rep rnds 8-11 another 9 times.

After that, rep rnd 8-10 once.

All in all theres is 50 rnds on the shawl

#### **Border**

Ch 1, 1 sc in the next 6 sts, [ch 3, heart, ch 3, skip 3 sts, 1 sc in the next 6 sts] repeat to 3 sts before the tip, [ch 4, heart, ch 4, skip 6 sts] in the tip, 1 sc in the next 6 sts, [ch 3, heart, ch 3, skip 3 sts, 1 sc in the next 6 sts] repeat around.