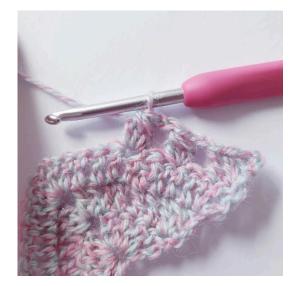

### Border

Ch 1, 1 sc in the next 6 sts,

ch 3

Heart: ch 5, sl st in 5th ch from the hook,

ch 3

2 tr,

3 dc, ch 1, 1 tr,

ch 1, 3 dc, 2 tr, 3 ch,

SI st] around the ring

ch 3, skip 3 sts

1 sc in the next 6 sts