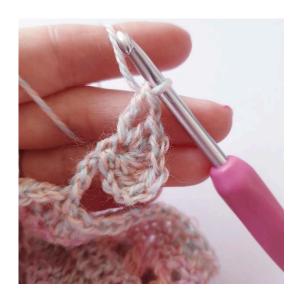

Heart: Ch 5, sl st in 5th ch from the hook,

turn

**Round 1:** Ch 3, [2 tr, 3 dc, ch 1, 1 tr, ch 1, 3 dc, 2 tr, ch 3, sl st] around the ring

Buy the yarn here:

http://shop.hobbii.com/sweetheart-shawl

### Border

Ch 1, 1 sc in the next 6 sts,

ch 3

Heart: ch 5, sl st in 5th ch from the hook,

ch 3

2 tr,

3 dc, ch 1, 1 tr,

ch 1, 3 dc, 2 tr, 3 ch,

SI st] around the ring

ch 3, skip 3 sts

1 sc in the next 6 sts