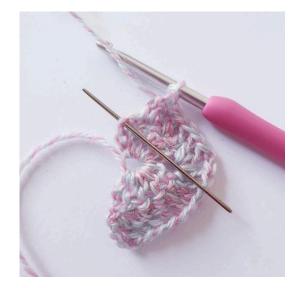

Heart: Ch 5, sl st in 5th ch from the hook,

turn

**Round 1:** Ch 3, [2 tr, 3 dc, ch 1, 1 tr, ch 1, 3 dc, 2 tr, ch 3, sl st] around the ring

Buy the yarn here:

http://shop.hobbii.com/sweetheart-shawl

### Border

Ch 1, 1 sc in the next 6 sts,

ch 3

Heart: ch 5, sl st in 5th ch from the hook,

ch 3

2 tr,

3 dc, ch 1, 1 tr,

ch 1, 3 dc, 2 tr, 3 ch,

SI st] around the ring

ch 3, skip 3 sts

1 sc in the next 6 sts