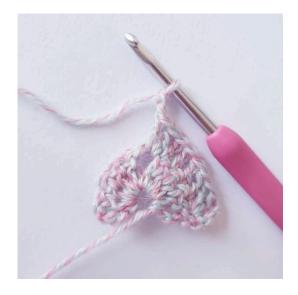

Heart: Ch 5, sl st in 5th ch from the hook,

turn

**Round 1:** Ch 3, [2 tr, 3 dc, ch 1, 1 tr, ch 1, 3 dc, 2 tr, ch 3, sl st] around the ring

Buy the yarn here:

http://shop.hobbii.com/sweetheart-shawl

### Border

Ch 1, 1 sc in the next 6 sts,

ch 3

Heart: ch 5, sl st in 5th ch from the hook,

ch 3

2 tr,

3 dc, ch 1, 1 tr,

ch 1, 3 dc, 2 tr, 3 ch,

SI st] around the ring

ch 3, skip 3 sts

1 sc in the next 6 sts