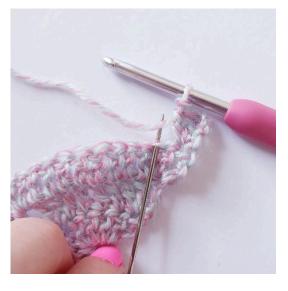

**3-dc-puff st** [take yarn around hook and put through the st,

Pull yarn along through the st,

Yo and pull yarn through the 2 loops on the hook]

Rep 3 times in same st

Yo and pull the yarn through all 4 loops on the hook

#### Abbrevations:

st - stitch

ch - chain

dc - double crochet

sc - single crochet

tr - treble

t-ch - turning chain

**3-dc-puff st** [Take yarn around hook and insert hook in the st, pull yarn through the st, yarn around the hook and pull yarn through the two loops on the hook] 3 times in same st. Yo and pull yarn through all 4 loops on the hook.