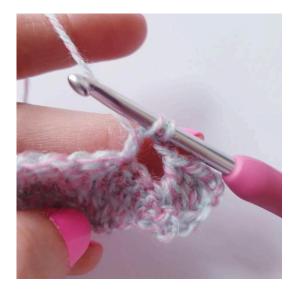

### Border

Ch 1, 1 sc in the next 6 sts,

ch 3

Heart: ch 5, sl st in 5th ch from the hook,

ch 3

2 tr,

3 dc, ch 1, 1 tr,

ch 1, 3 dc, 2 tr, 3 ch,

SI st] around the ring

ch 3, skip 3 sts

1 sc in the next 6 sts