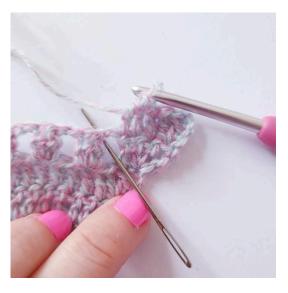

### Border

Ch 1, 1 sc in the next 6 sts,

ch 3

Heart: ch 5, sl st in 5th ch from the hook,

ch 3

2 tr,

3 dc, ch 1, 1 tr,

ch 1, 3 dc, 2 tr, 3 ch,

SI st] around the ring

ch 3, skip 3 sts

1 sc in the next 6 sts