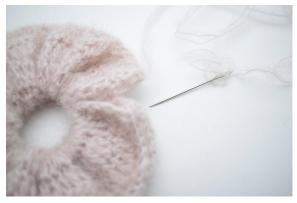

3. Crochet the sides together with sc.

4. Repeat this all the way around.

5. Sew the ends together.

6. Cut the yarn and weave in the ends.

Have fun :)