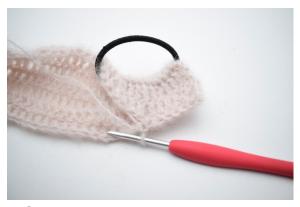

3. Crochet the sides together with sc.

4. Repeat this all the way around.

5. Sew the ends together.

6. Cut the yarn and weave in the ends.

Have fun :)