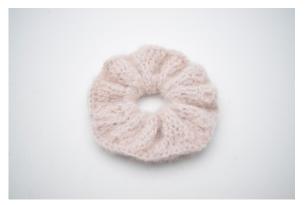

3. Crochet the sides together with sc.

4. Repeat this all the way around.

5. Sew the ends together.

6. Cut the yarn and weave in the ends.

Have fun :)