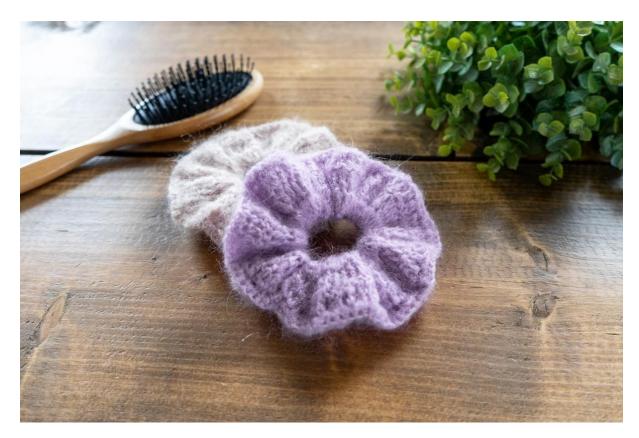

## Fluffy Scrunchie

No. 1001-201-1865

## **Materials**

Diablo - 2 threads Crochet hook 3,5 Elastic hairband with a diameter of ca. 5 cm.

Amount of yarn needed: Ca. 15g per piece.

Buy yarn and accessories here:

http://shop.hobbii.com/fluffy-scrunchie

## **Abbreviations**

ch: chainst: stitch

**sc:** single crochet **dc:** double crochet



## **Pattern**

**NB:** Turn with 1 ch – This does not replace any stitches

- **1.** Ch 86. Crochet 1 dc in the 2<sup>nd</sup> ch from the hook. Crochet 1 dc in each st until the end of the row. (85)
- 2. Turn with 1 ch. Crochet 1 dc in each stitch until the end of the row. (85)

Repeat row 2 until you have 7 rows in total. Do not finish but continue to the assembly guide shown below:



1. Your work is now ready to be mounted onto the elastic