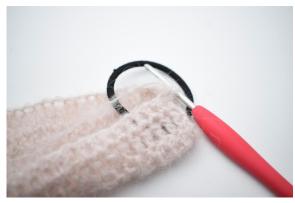

Repeat row 2 until you have 7 rows in total. Do not finish but continue to the assembly guide shown below:

1. Your work is now ready to be mounted onto the elastic band.

2. Fold the work around the elastic band as shown in the picture.

3. Crochet the sides together with sc.

4. Repeat this all the way around.

5. Sew the ends together.

6. Cut the yarn and weave in the ends.

Have fun :)