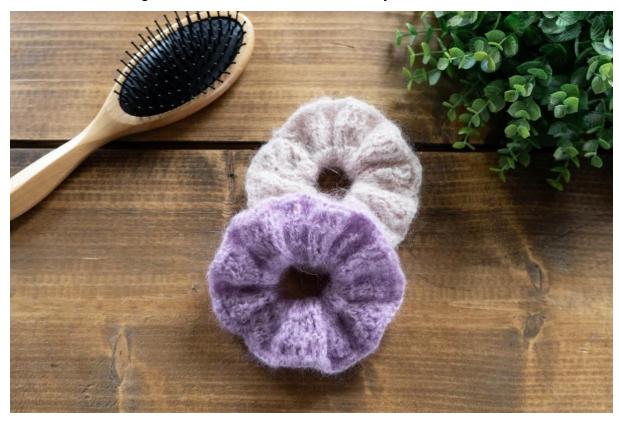

.hobbii.com/fluffy-scrunchie

## **Abbreviations**

ch: chainst: stitch

**sc:** single crochet **dc:** double crochet



## **Pattern**

**NB:** Turn with 1 ch – This does not replace any stitches

- **1.** Ch 86. Crochet 1 dc in the 2<sup>nd</sup> ch from the hook. Crochet 1 dc in each st until the end of the row. (85)
- 2. Turn with 1 ch. Crochet 1 dc in each stitch until the end of the row. (85)

Repeat row 2 until you have 7 rows in total. Do not finish but continue to the assembly guide shown below:



1. Your work is now ready to be mounted onto the elastic band.



2. Fold the work around the elastic band as shown in the picture.



3. Crochet the sides together with sc.



4. Repeat this all the way around.







5. Sew the ends together.

6. Cut the yarn and weave in the ends.



Have fun :)