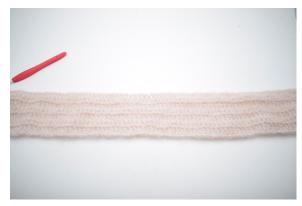

## **Pattern**

**NB:** Turn with 1 ch – This does not replace any stitches

- **1.** Ch 86. Crochet 1 dc in the 2<sup>nd</sup> ch from the hook. Crochet 1 dc in each st until the end of the row. (85)
- 2. Turn with 1 ch. Crochet 1 dc in each stitch until the end of the row. (85)

Repeat row 2 until you have 7 rows in total. Do not finish but continue to the assembly guide shown below:

1. Your work is now ready to be mounted onto the elastic band.

2. Fold the work around the elastic band as shown in the picture.