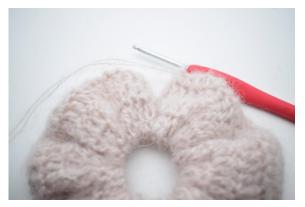

Repeat row 2 until you have 7 rows in total. Do not finish but continue to the assembly guide shown below:

1. Your work is now ready to be mounted onto the elastic band.

2. Fold the work around the elastic band as shown in the picture.

3. Crochet the sides together with sc.

4. Repeat this all the way around.

5. Sew the ends together.

6. Cut the yarn and weave in the ends.

Have fun :)