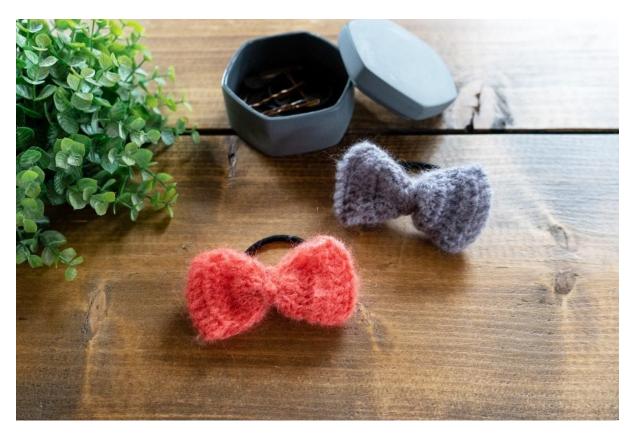

# Fluffy Bow - Hair Accessory

No. 1001-201-4089

## Buy yarn and accessories here:

http://shop.hobbii.com/fluffy-bow-hair-accessory

Measurements: Ca. 10 x

5,5 cm