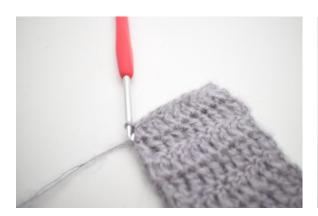

# Assembly:

2. Fold your work in half.

3. Crochet the ends together with sl sts.

4. Cut the yarn and weave in the ends. Fold it, so you have the adjoining bit in the middle of the bow. This is the back.

5. Crochet the middle piece.

6. Fold the middle piece around the middle, so a new 'bow' is formed, sew it on.

7. Sew the elastic band on the back of the bow.

8. Like this.

Have fun:)