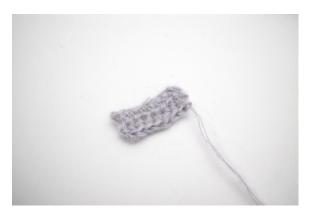

Repeat row 2 until you have 18 rows in total.

Crochet the ends together with sl sts. Cut the yarn and weave in the ends.

Ch10, 1 hdc in the 2<sup>nd</sup> ch from the hook, 1 hdc in each st.

Turn with ch1, 1 hdc in each st.

Cut the yarn and leave a long thread for assembly.