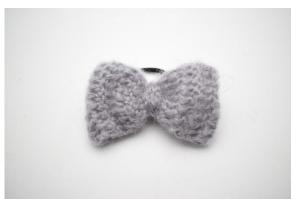

# Fluffy Bow - Hair Accessory

No. 1001-201-4089

## Buy yarn and accessories here:

http://shop.hobbii.com/fluffy-bow-hair-accessory

Measurements: Ca. 10 x

5,5 cm

6. Fold the middle piece around the middle, so a new 'bow' is formed, sew it on.

7. Sew the elastic band on the back of the bow.

8. Like this.

Have fun:)