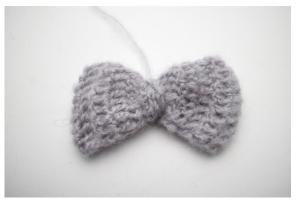

# Assembly:

2. Fold your work in half.

3. Crochet the ends together with sl sts.

4. Cut the yarn and weave in the ends. Fold it, so you have the adjoining bit in the middle of the bow. This is the back.

5. Crochet the middle piece.