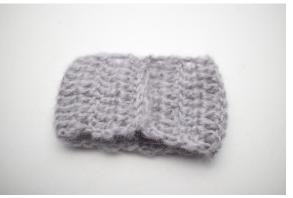

6. Fold the middle piece around the middle, so a new 'bow' is formed, sew it on.

7. Sew the elastic band on the back of the bow.

8. Like this.

Have fun:)