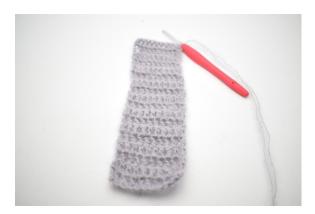

## **Pattern**

**NB:** At the end of each row, turn with ch1 – this does not replace any stitches. Crochet with double thread.

- 1. Ch11, 1 dc in the 2<sup>nd</sup> ch from the hook, 1 dc in each st. (10)
- 2. Turn with ch1. Crochet 1 dc in each st until the end of the row. (10)

Repeat row 2 until you have 18 rows in total.

Crochet the ends together with sl sts. Cut the yarn and weave in the ends.

Ch10, 1 hdc in the 2<sup>nd</sup> ch from the hook, 1 hdc in each st.

Turn with ch1, 1 hdc in each st.