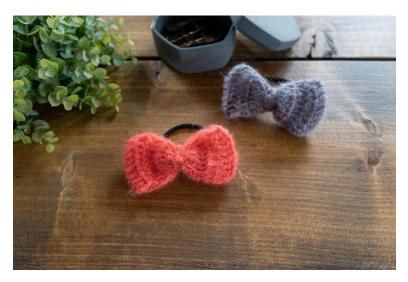

# Fluffy Bow - Hair Accessory

No. 1001-201-4089

## Buy yarn and accessories here:

http://shop.hobbii.com/fluffy-bow-hair-accessory

Measurements: Ca. 10 x

5,5 cm