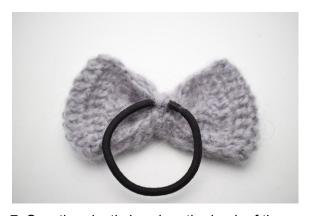

6. Fold the middle piece around the middle, so a new 'bow' is formed, sew it on.

7. Sew the elastic band on the back of the bow.

8. Like this.

Have fun:)