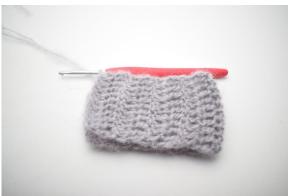

Repeat row 2 until you have 18 rows in total.

Crochet the ends together with sl sts. Cut the yarn and weave in the ends.

Ch10, 1 hdc in the 2<sup>nd</sup> ch from the hook, 1 hdc in each st.

Turn with ch1, 1 hdc in each st.

# Assembly:

2. Fold your work in half.

3. Crochet the ends together with sl sts.

4. Cut the yarn and weave in the ends. Fold it, so you have the adjoining bit in the middle of the bow. This is the back.

5. Crochet the middle piece.