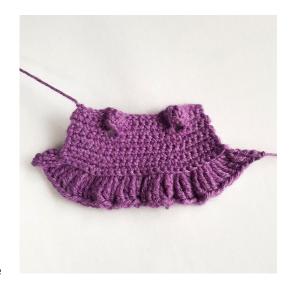

### **Dress**

With Pink Melange or Purple Melange

Ch 21, begin in the 2<sup>nd</sup> chain:

**Rnd 1:** (2 sc, 2 inc) x2, 4 sc, (2 inc, 2 sc) x2, ch 1, turn (28)

**Rnd 2:** 28 sc, ch 1 and turn (28)

Rnd 3: 4 sc, ch 2, skip 5 st, 9 sc, ch 2, skip 5 st, 5 sc, ch 1

and turn (22)

Rnds 4 and 5: 22 sc, ch 1 and turn

**Rnd 6:** 5 sc, inc, 10 sc, inc, 5 sc, ch 1 and turn (24) **Rnd 7:** 5 sc, inc, 11 sc, inc, 6 sc, ch 1 and turn (26)

**Rnd 8:** 26 sc, turn (26)

Rnd 9: ch 4, 26 inc dtr in BLO (52)

Weave in the ends but leave a little yarn for sewing, place the dress on the body and sew the back.

Med Pink Melange or Purple Melange

Rnd 1: mr, 8 sc into the ring

Rnd 2: (3 sc, inc) x2 Rnd 3: 10 sc in BLO