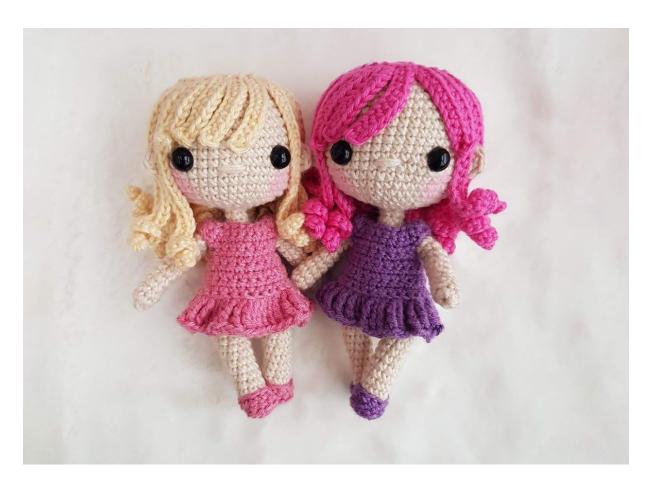

# Sisters Ada and Kat

No. 1015-201-1914

**Difficulty:** Intermediate **Height:** ca. 12 cm **Crochet hook:** 2.0 mm

Materials: Stuffing, sewing needle, safety

eyes 8 mm

## Buy yarn here:

http://shop.hobbii.com/sisters-ada-and-kat

Yarn: Rainbow Cotton 8/4 and Rainbow

Cotton 8/4 Melange

Amount of yarn needed:

Doll 1:

Rainbow Cotton 8/4: Nude (003) - 1 skein Pink (045) - 1 skein

### Doll 2:

Rainbow Cotton 8/4: Nude (003) - 1 skein Rainbow Cotton 8/4 Melange: Pink Melange (15) - 1 skein Pastel Yellow Melange (12) - 1 skein

### Hair

With Pastel Yellow Melange or Pink

Rnd 1: mr, 6 sc into the ring (6)

**Rnd 2:** 6 inc (12)

Rnd 3: (1 sc, inc) x6 (18)

Rnd 4: (2 sc, inc) x6 (24)

Rnd 5: (ch 28, beginning in the 2<sup>nd</sup> ch, 9 inc, 18 sc, 1 sl st)

### **Dress**

With Pink Melange or Purple Melange

Ch 21, begin in the 2<sup>nd</sup> chain:

**Rnd 1:** (2 sc, 2 inc) x2, 4 sc, (2 inc, 2 sc) x2, ch 1, turn (28)

**Rnd 2:** 28 sc, ch 1 and turn (28)

Rnd 3: 4 sc, ch 2, skip 5 st, 9 sc, ch 2, skip 5 st, 5 sc, ch 1