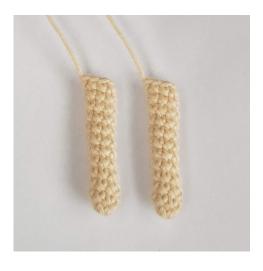

### Arms

With nude

Rnd 1: mr, 7 sc into the ring (7)

**Rnds 2 - 13**: 7 sc (7)

Weave in the ends but leave a little yarn for sewing the arms to the body between rnds 23 and 24.

With nude

Rnd 1: mr, 5 sc into the ring (5)