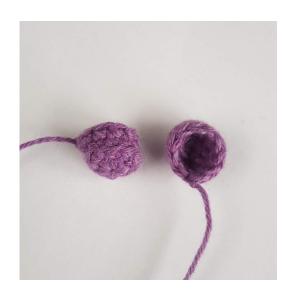

# Legs, body and head

With nude

Rnd 1: mr, 6 sc into the ring (6)

Rnd 2: (2 sc, inc) x2 (8) Rnds 3 - 11: 8 sc (8)

Stuff the legs.

Weave in the ends of the first leg and continue crocheting the other leg to crochet the legs together:

Rnd 12: ch 3, 8 sc in the first leg, 3 sc in the chain row, 8 sc in the other leg, 3 sc in the chain row (22)

**Rnds 13 - 17:** 22 sc (22)

**Rnd 18:** 3 sc, dec, (4 sc, dec) x2, 3 sc, dec (18)

**Rnd 19:** 18 sc (18)