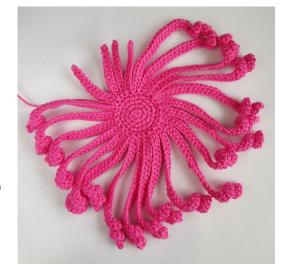

### Hair

With Pastel Yellow Melange or Pink

Rnd 1: mr, 6 sc into the ring (6)

**Rnd 2:** 6 inc (12)

Rnd 3: (1 sc, inc) x6 (18)

Rnd 4: (2 sc, inc) x6 (24)

Rnd 5: (ch 28, beginning in the 2<sup>nd</sup> ch, 9 inc, 18 sc, 1 sl st)

x20, (ch 13, beginning in the  $2^{nd}$  ch, 12 sc, 1 sl st) x4

Weave in the ends but leave a little yarn for sewing the hair to the head.

The four short strands should sit over the eyes.