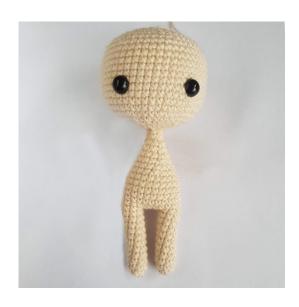

# Legs, body and head

With nude

Rnd 1: mr, 6 sc into the ring (6)

Rnd 2: (2 sc, inc) x2 (8) Rnds 3 - 11: 8 sc (8)

Stuff the legs.

Weave in the ends of the first leg and continue crocheting the other leg to crochet the legs together:

Rnd 12: ch 3, 8 sc in the first leg, 3 sc in the chain row, 8 sc in the other leg, 3 sc in the chain row (22)

**Rnds 13 - 17:** 22 sc (22)

**Rnd 18:** 3 sc, dec, (4 sc, dec) x2, 3 sc, dec (18)

**Rnd 19:** 18 sc (18)

**Rnd 20:** (4 sc, dec) x3 (15)

**Rnd 21:** 15 sc (15)

**Rnd 22:** (3 sc, dec) x3 (12)

Rnd 23: (dec, 4 sc) x2 (10)

**Rnd 24:** (3 sc, dec) x2 (8)

**Rnd 25:** (dec, 2 sc) x2 (6)

Rnd 26: 6 sc (6)

**Rnd 27:** (2 sc, inc) x2 (8)

Rnd 28: 8 inc (16)

**Rnd 29:** (1 sc, inc) x8 (24)

Rnd 30: (2 sc, inc) x8 (32)

**Rnd 31:** (3 sc, inc) x8 (40)

**Rnd 32:** (4 sc, inc) x8 (48)

Rnd 33 - 43: 48 sc (48)

Place the safety eyes between rows 36 and 37 with a space of 9 stitches.

You can insert a wooden stick, a silicone rod or some metal wire into the neck, to better hold the head.

Rnd 44: (6 sc, dec) x6 (42)

Rnd 45: (5 sc, dec) x6 (36)

**Rnd 46:** (4 sc, dec) x6 (30)

Rnd 47: (3 sc, dec) x6 (24)

Rnd 48: (2 sc, dec) x6 (18)

**Rnd 49:** (1 sc, dec) x6 (12)

**Rnd 50:** 6 dec (6)

Weave in the ends.