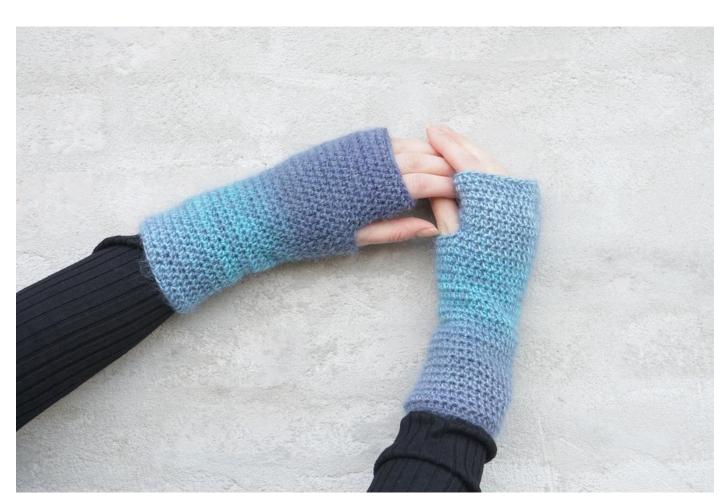

# Winter Wind - Wrist warmers

No. 1001-194-8917

#### Yarn consumption approx.: per set

Magic Sock Wool: 1.2 (1.4) oz. (35 (40)g)

Kid silk: 0.4 (0.5) oz. (10 (15)g)

Sizes: S/M (M/L)

circumference: 7.1 (8) inches (18 (20) cm) -

can expand 0.4-0.8 inches (1-2 cm) **Length:** approx. 8.5 inches (21.5 cm)

# Round 23

1. Ch 1. Work 1 hdc in the first 21 (22) sts.

2. Ch 5.

3. Skip 5 sts and work 1 hdc in the last 8 (10) sts.

4. Finish with 1 ss in the first hdc. = 34(37) sts.

## Round 24

2. Work 1 hdc in each of the 5 ch sts.

3. Work 1 hdc in the last 8 (10) sts. Finish with 1 ss in the first hdc. = 34 (37) sts.