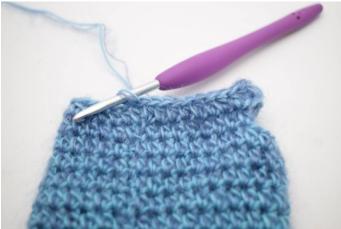

## Round 24

2. Work 1 hdc in each of the 5 ch sts.

3. Work 1 hdc in the last 8 (10) sts. Finish with 1 ss in the first hdc. = 34 (37) sts.

# Round 25

1. Ch 1. Work hdc in each s around. Finish with 1 ss in the first hdc. = 34 (37) sts.