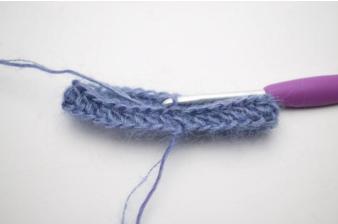

#### Round 2

Ch 1. Work hdc in each s around. Finish with 1 ss in the first hdc. = 34 (37) sts.

## **Round 3 - 22**

1. Ch 1. Work hdc in each s around. Finish with 1 ss in the first hdc. = 34 (37) sts.