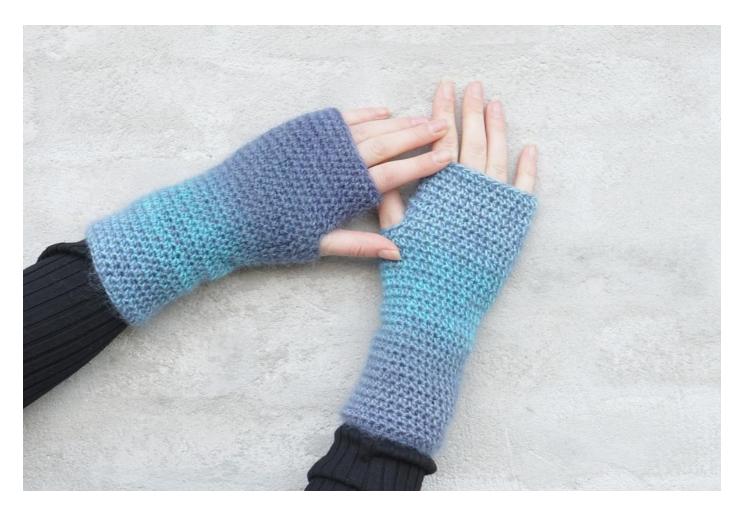

# Winter Wind - Wrist warmers

No. 1001-194-8917

#### Yarn consumption approx.: per set

Magic Sock Wool: 1.2 (1.4) oz. (35 (40)g)

Kid silk: 0.4 (0.5) oz. (10 (15)g)

Sizes: S/M (M/L)

circumference: 7.1 (8) inches (18 (20) cm) -

can expand 0.4-0.8 inches (1-2 cm) **Length:** approx. 8.5 inches (21.5 cm)