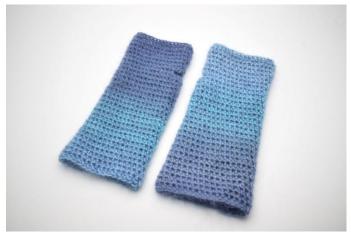

# Winter Wind - Wrist warmers

No. 1001-194-8917

#### Yarn consumption approx.: per set

Magic Sock Wool: 1.2 (1.4) oz. (35 (40)g)

Kid silk: 0.4 (0.5) oz. (10 (15)g)

Sizes: S/M (M/L)

circumference: 7.1 (8) inches (18 (20) cm) -

can expand 0.4-0.8 inches (1-2 cm) **Length:** approx. 8.5 inches (21.5 cm)

Crochet one more the same way.