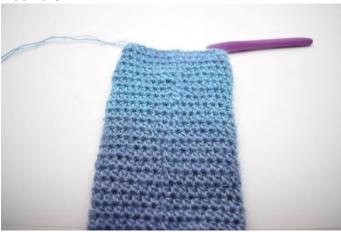

# **Round 26-30**

1. Ch 1. Work hdc in each s around. Finish with 1 ss in the first hdc. = 34 (37) sts. Cut the yarn and weave in the ends.

2. Crochet one more wrist warmer the same way.

Happy crocheting ⊚ Love Hobbii.com