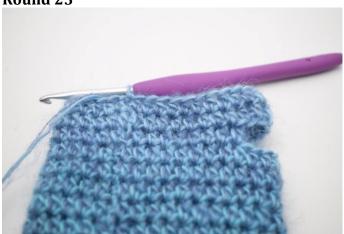

# Round 23

1. Ch 1. Work 1 hdc in the first 21 (22) sts.

2. Ch 5.

3. Skip 5 sts and work 1 hdc in the last 8 (10) sts.

4. Finish with 1 ss in the first hdc. = 34(37) sts.