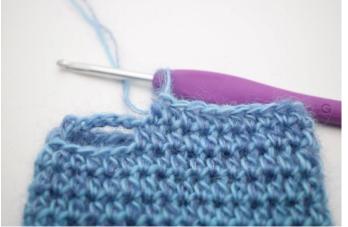

# Round 23

1. Ch 1. Work 1 hdc in the first 21 (22) sts.

2. Ch 5.

3. Skip 5 sts and work 1 hdc in the last 8 (10) sts.

4. Finish with 1 ss in the first hdc. = 34(37) sts.