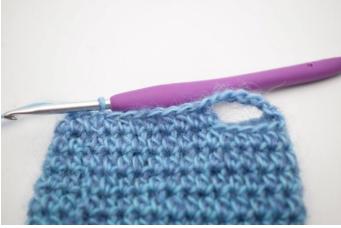

## Round 24

2. Work 1 hdc in each of the 5 ch sts.

3. Work 1 hdc in the last 8 (10) sts. Finish with 1 ss in the first hdc. = 34 (37) sts.