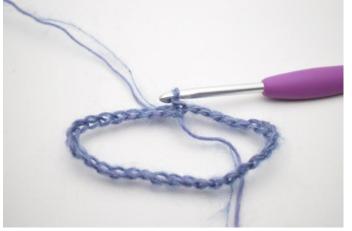

stitch. This ch stitch does not replace a stitch and is not included in the final stitch count.

- **1.** Ch 34(37). Join the foundation chain into a ring by working 1 ss.
- 2. 22. Ch 1. Work hdc in each s around. Finish with 1 ss in the first hdc. = 34 (37) sts.
- **23.** Ch1. Work 1 hdc in the first 21 (22) sts. Ch 5, skip 5 sts and work 1 hdc in the last 8 (10) sts. Finish with 1 ss in the first hdc. = 34 (37) sts.
- **24.** Ch 1. Work 1 hdc in the first 21 (22) sts. Work 1 hdc in each of the 5 ch sts. Work 1 hdc in the last 8 (10) sts. Finish with 1 ss in the first hdc. = 34 (37) sts.
- **25.** 30. Ch 1. Work hdc in each s around. Finish with 1 ss in the first hdc. = 34 (37) sts. Cut the yarn and weave in the ends.

Crochet one more the same way.

#### **Instructions:**

#### Round 1



Ch 34 (37) and join into a ring by working 1 ss.

#### Round 2



Ch 1. Work hdc in each s around. Finish with 1 ss in the first hdc. = 34 (37) sts.



## **Round 3 - 22**



1. Ch 1. Work hdc in each s around. Finish with 1 ss in the first hdc. = 34 (37) sts.

# Round 23



1. Ch 1. Work 1 hdc in the first 21 (22) sts.



2. Ch 5.



3. Skip 5 sts and work 1 hdc in the last 8 (10) sts.



4. Finish with 1 ss in the first hdc. = 34(37) sts.



## Round 24







2. Work 1 hdc in each of the 5 ch sts.



3. Work 1 hdc in the last 8 (10) sts. Finish with 1 ss in the first hdc. = 34 (37) sts.

# Round 25



1. Ch 1. Work hdc in each s around. Finish with 1 ss in the first hdc. = 34 (37) sts.



# **Round 26-30**



1. Ch 1. Work hdc in each s around. Finish with 1 ss in the first hdc. = 34