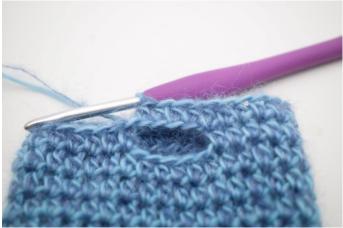

# Round 23

1. Ch 1. Work 1 hdc in the first 21 (22) sts.

2. Ch 5.

3. Skip 5 sts and work 1 hdc in the last 8 (10) sts.

4. Finish with 1 ss in the first hdc. = 34(37) sts.

## Round 24

2. Work 1 hdc in each of the 5 ch sts.

3. Work 1 hdc in the last 8 (10) sts. Finish with 1 ss in the first hdc. = 34 (37) sts.