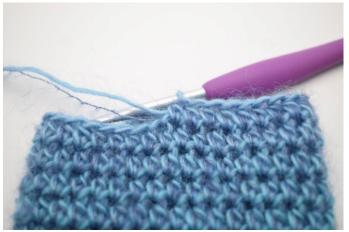

# Round 23

1. Ch 1. Work 1 hdc in the first 21 (22) sts.

2. Ch 5.

3. Skip 5 sts and work 1 hdc in the last 8 (10) sts.

4. Finish with 1 ss in the first hdc. = 34(37) sts.