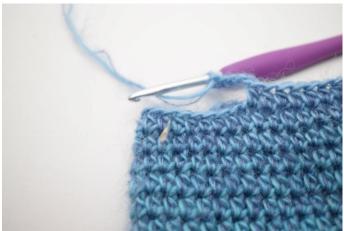

# Round 23

1. Ch 1. Work 1 hdc in the first 21 (22) sts.

2. Ch 5.

3. Skip 5 sts and work 1 hdc in the last 8 (10) sts.

4. Finish with 1 ss in the first hdc. = 34(37) sts.

## Round 24

2. Work 1 hdc in each of the 5 ch sts.

3. Work 1 hdc in the last 8 (10) sts. Finish with 1 ss in the first hdc. = 34 (37) sts.