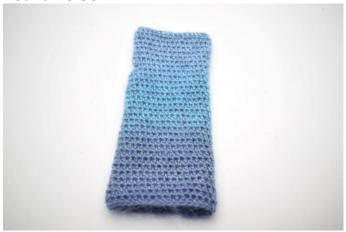

# Winter Wind - Wrist warmers

No. 1001-194-8917

#### Yarn consumption approx.: per set

Magic Sock Wool: 1.2 (1.4) oz. (35 (40)g)

Kid silk: 0.4 (0.5) oz. (10 (15)g)

Sizes: S/M (M/L)

circumference: 7.1 (8) inches (18 (20) cm) -

can expand 0.4-0.8 inches (1-2 cm) **Length:** approx. 8.5 inches (21.5 cm)