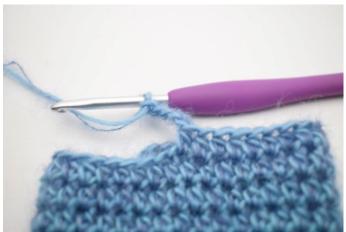

# Round 23

1. Ch 1. Work 1 hdc in the first 21 (22) sts.

2. Ch 5.

3. Skip 5 sts and work 1 hdc in the last 8 (10) sts.

4. Finish with 1 ss in the first hdc. = 34(37) sts.