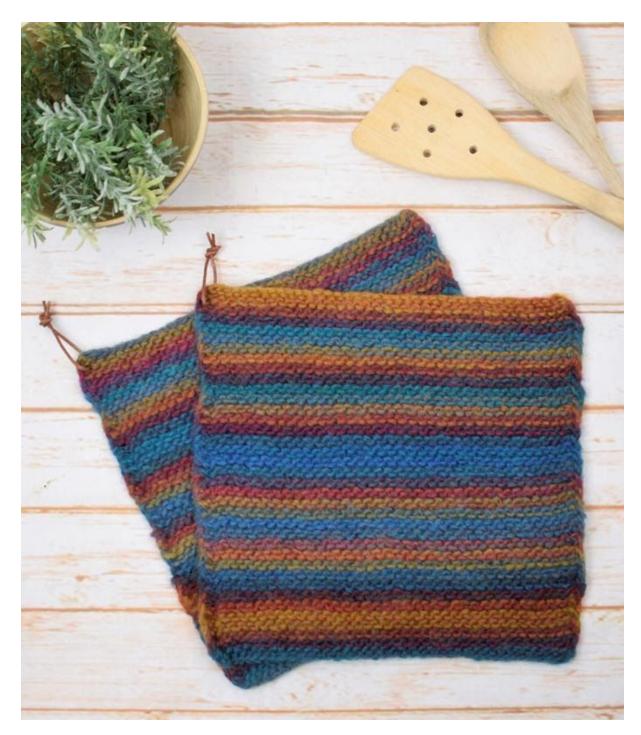

**Multi - Potholders** 

No. 2004-194-8860

**Materials** 

1 skein Woolpower Print, color 101 6 mm knitting needles Leather cord

Yarn Quality

**Woolpower**, Happy Sheep 100% Wool/ 100 g = 160 meters

Buy the yarn here

## Pattern instructions

Cast on 40 sts and work it garter stitch until the potholder measures 26 cm.

Bind off.

Make another potholder in the same manner.

## **Finishing**

Thread the leather cord through the corner of the potholder and tie a knot to secure.