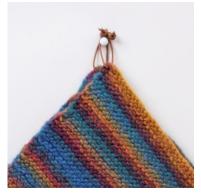

## **Finishing**

Thread the leather cord through the corner of the potholder and tie a knot to secure.