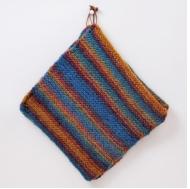

**Multi - Potholders** 

No. 2004-194-8860

**Materials** 

1 skein Woolpower Print, color 101 6 mm knitting needles Leather cord

Yarn Quality

**Woolpower**, Happy Sheep 100% Wool/ 100 g = 160 meters

Buy the yarn here

## Pattern instructions

Cast on 40 sts and work it garter stitch until the potholder measures 26 cm.

Bind off.

Make another potholder in the same manner.

## **Finishing**

Thread the leather cord through the corner of the potholder and tie a knot to secure.