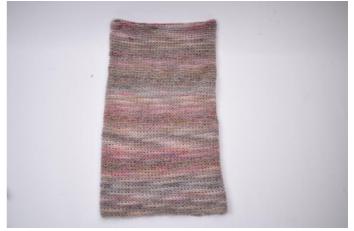

# **Soft Winter - Cowl**

No. 1001-194-8653

## Buy yarn and supplies here:

http://shop.hobbii.com/soft-winter-cowl

**Crochet gauge:** approx. 12 stitches x 10 rows = 4" x 4" (10 x 10 cm)

**Measurements:** approx. 24.4 inches (62 cm) in circumference omkreds – 25.6 inches (65 cm) wide