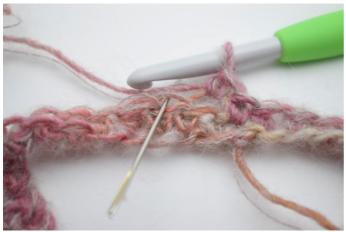

#### Round 3

1. Work 1 sc in blo. The needle here marks the loop into which your sc is going to be crocheted.

2. Like this.

3. Work 1 sc in blo.

4. Like this.

5. Repeat around by working sc in blo.