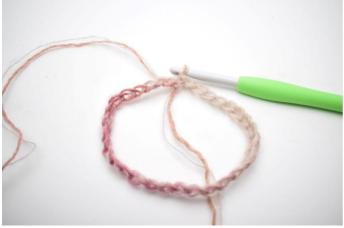

ter-cowl

**Crochet gauge:** approx. 12 stitches x 10 rows = 4" x 4" (10 x 10 cm)

**Measurements:** approx. 24.4 inches (62 cm) in circumference omkreds – 25.6 inches (65 cm) wide

#### **Abbreviations:**

s: stitch

ch: chain stitchsc: single crochetblo: back loop only

ss: slip stitch



**Pattern** – Visual instructions are available at the end of the pattern.

You crochet with 1 thread of Winter Glow and 1 thread of Diablo.

- **1.** Ch 75 and join into a ring with 1 ss. Now, crochet in a spiral.
- 2. Work sc around.
- **3.** Work sc in blo around.

Repeat the procedure from round 3 until you have 65 rounds in total. Finish the last round with 1 ss. Cut the yarn and weave in the ends.

## **Instructions:**

The guide shows smaller stitches, but the procedure is the same.

## Round 1



1. Cast on your ch stitches and join them in a ring with 1 ss.

#### Round 2



1. Now, you are going to crochet in a spiral. Work 1 round of sc.

#### Round 3



1. Work 1 sc in blo. The needle here marks the loop into which your sc is going to be crocheted.



2. Like this.







3. Work 1 sc in blo.

4. Like this.



5. Repeat around by working sc in blo.

## Round 4 and onwards



1. Round 4 is crocheted the same way as round 3.



2. Repeat the procedure of round 3 until you have 65 rounds in total. Finish the last round with 1 ss. Cut the yarn and weave in the ends.











Happy crocheting© Love Hobbii.com