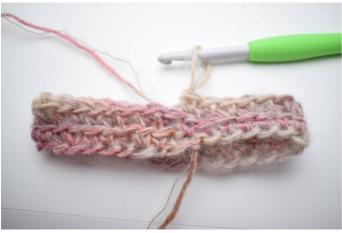

## Round 4 and onwards

1. Round 4 is crocheted the same way as round 3.

2. Repeat the procedure of round 3 until you have 65 rounds in total. Finish the last round with 1 ss. Cut the yarn and weave in the ends.