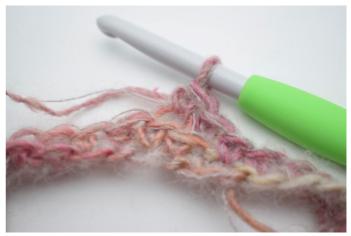

#### Round 3

1. Work 1 sc in blo. The needle here marks the loop into which your sc is going to be crocheted.

2. Like this.

3. Work 1 sc in blo.

4. Like this.

5. Repeat around by working sc in blo.