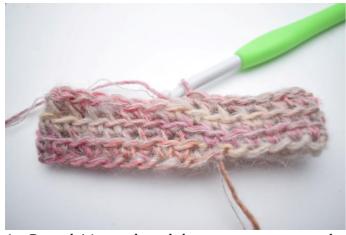

## Round 4 and onwards

1. Round 4 is crocheted the same way as round 3.

2. Repeat the procedure of round 3 until you have 65 rounds in total. Finish the last round with 1 ss. Cut the yarn and weave in the ends.