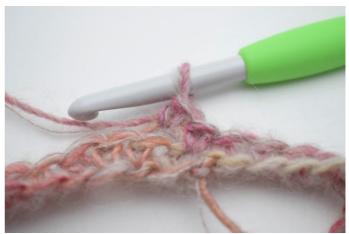

#### Round 3

1. Work 1 sc in blo. The needle here marks the loop into which your sc is going to be crocheted.

2. Like this.

3. Work 1 sc in blo.

4. Like this.

5. Repeat around by working sc in blo.

## Round 4 and onwards

1. Round 4 is crocheted the same way as round 3.

2. Repeat the procedure of round 3 until you have 65 rounds in total. Finish the last round with 1 ss. Cut the yarn and weave in the ends.