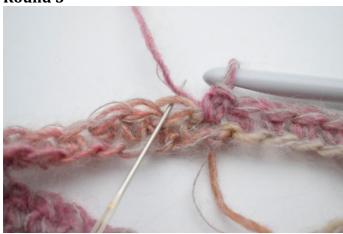

#### Round 3

1. Work 1 sc in blo. The needle here marks the loop into which your sc is going to be crocheted.

2. Like this.

3. Work 1 sc in blo.

4. Like this.

5. Repeat around by working sc in blo.