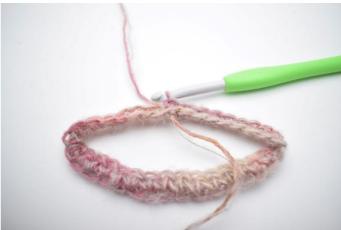

)

**Measurements:** approx. 24.4 inches (62 cm) in circumference omkreds – 25.6 inches (65 cm) wide

#### **Abbreviations:**

s: stitch

ch: chain stitchsc: single crochetblo: back loop only

ss: slip stitch



**Pattern** – Visual instructions are available at the end of the pattern.

You crochet with 1 thread of Winter Glow and 1 thread of Diablo.

- **1.** Ch 75 and join into a ring with 1 ss. Now, crochet in a spiral.
- 2. Work sc around.
- **3.** Work sc in blo around.

Repeat the procedure from round 3 until you have 65 rounds in total. Finish the last round with 1 ss. Cut the yarn and weave in the ends.

## **Instructions:**

The guide shows smaller stitches, but the procedure is the same.

## Round 1



1. Cast on your ch stitches and join them in a ring with 1 ss.

#### Round 2



1. Now, you are going to crochet in a spiral. Work 1 round of sc.

#### Round 3



1. Work 1 sc in blo. The needle here marks the loop into which your sc is going to be crocheted.



2. Like this.







3. Work 1 sc in blo.

4. Like this.



5. Repeat around by working sc in blo.

## Round 4 and onwards



1. Round 4 is crocheted the same way as round 3.



2. Repeat the procedure of round 3 until you have 65 rounds in total. Finish the last round with 1 ss. Cut the yarn and weave in the ends.











Happy crocheting© Love Hobbii.com