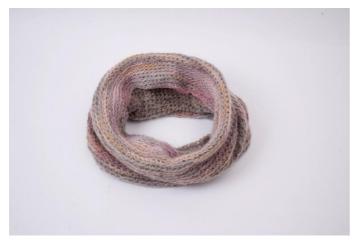

# **Soft Winter - Cowl**

No. 1001-194-8653

## Buy yarn and supplies here:

http://shop.hobbii.com/soft-winter-cowl

**Crochet gauge:** approx. 12 stitches x 10 rows = 4" x 4" (10 x 10 cm)

**Measurements:** approx. 24.4 inches (62 cm) in circumference omkreds – 25.6 inches (65 cm) wide