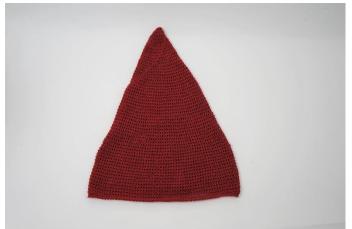

t hdc. (16)
- **61.** Ch 1 and work 1 hdc in each st on entire round. Finish with 1 sl st in first hdc. (16)
- **62.** Ch 1 and "work 2 hdc tog". Repeat from "to" on entire round. Finish with 1 sl st in first hdc. (8)



**63.** Ch 1 and work 1 hdc in each st on entire round. Finish with 1 sl st in first hdc. (8)

Cut the yarn, close the hole. Weave in ends.

## **Felting:**

The hat is felted in the washing machine on 40 degrees (C°). You can also add a ball or an old towel in the washing machine. Add soap as normal and choose a normal washing program, NOT a fast or short program.

If the hat isn't felted enough, you can give it one more wash in the machine on 40 degrees. Shape/stretch the hat while wet.

**Please note:** the felting result may vary depending on the machine and program.





Before felting

After felting