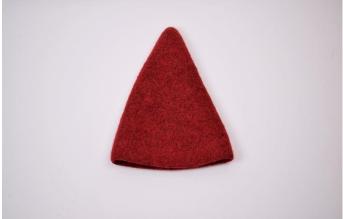

hdc. (16)
- **61.** Ch 1 and work 1 hdc in each st on entire round. Finish with 1 sl st in first hdc. (16)
- **62.** Ch 1 and "work 2 hdc tog". Repeat from "to" on entire round. Finish with 1 sl st in first hdc. (8)



**63.** Ch 1 and work 1 hdc in each st on entire round. Finish with 1 sl st in first hdc. (8)

Cut the yarn, close the hole. Weave in ends.

## **Felting:**

The hat is felted in the washing machine on 40 degrees (C°). You can also add a ball or an old towel in the washing machine. Add soap as normal and choose a normal washing program, NOT a fast or short program.

If the hat isn't felted enough, you can give it one more wash in the machine on 40 degrees. Shape/stretch the hat while wet.

**Please note:** the felting result may vary depending on the machine and program.





Before felting

After felting