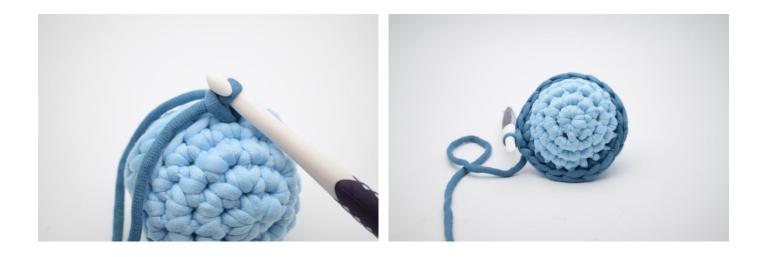

Make a 2nd to match.

With Color B join the 2 pieces together around the tennis ball with 18 sc.

Now crochet the petals. \*Ch 10, skip 2 sts and work 1 sc\* Repeat \* to \* to the end of the rnd.

Work sl st in each st and ch to the end of the rnd.