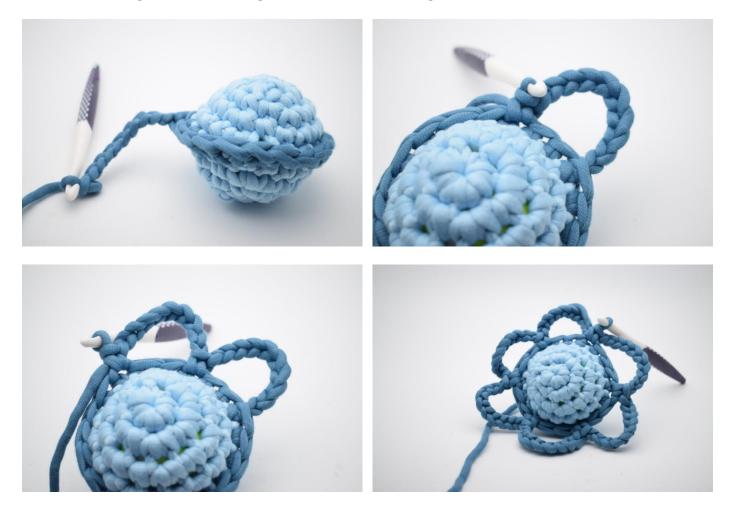

Make a 2nd to match.

With Color B join the 2 pieces together around the tennis ball with 18 sc.

Now crochet the petals. \*Ch 10, skip 2 sts and work 1 sc\* Repeat \* to \* to the end of the rnd.

Work sl st in each st and ch to the end of the rnd.