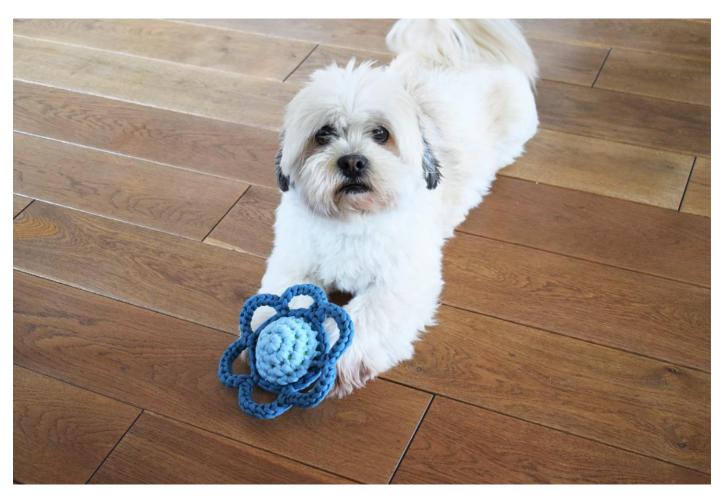

## **Flower – Dog Toy**

No. 1001-192-7644

## Materials:

- Bungee mini 2 colors
- Crochet Hook M/N (9 mm)
- A tennis ball

Buy the yarn and materials here: http://shop.hobbii.com/flower-dog-toy

Yarn Requirements: Approx. Color A: 50g Color B: 50g