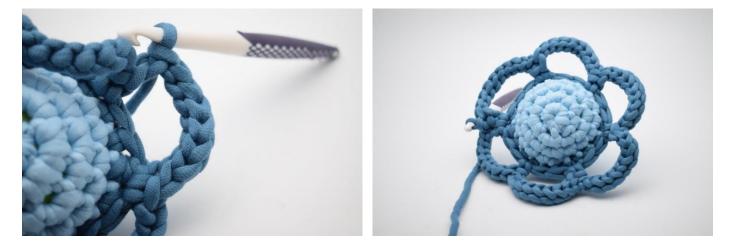

Make a 2nd to match.

With Color B join the 2 pieces together around the tennis ball with 18 sc.

Now crochet the petals. \*Ch 10, skip 2 sts and work 1 sc\* Repeat \* to \* to the end of the rnd.

Work sl st in each st and ch to the end of the rnd.