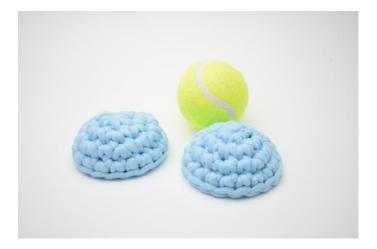

## Materials:

- Bungee mini 2 colors
- Crochet Hook M/N (9 mm)
- A tennis ball

Buy the yarn and materials here: http://shop.hobbii.com/flower-dog-toy

Yarn Requirements: Approx. Color A: 50g Color B: 50g

## <u>Pattern</u>

- 1. With Color A. Begin with a magic ring and work 6 sc in the ring. (6)
- 2. Work 2 sc in each st to the end of the rnd. (12)
- 3. Work \*1 sc, (2 sc in the next st)\* Repeat \* to \* to the end of the rnd. (18)
- 4. Work 1 sc in each st to the end of the rnd. (18) End with a sl st. Cut the yarn and weave in the ends securely.

Make a 2nd to match.

With Color B join the 2 pieces together around the tennis ball with 18 sc.

Now crochet the petals. \*Ch 10, skip 2 sts and work 1 sc\* Repeat \* to \* to the end of the rnd.

Work sl st in each st and ch to the end of the rnd.