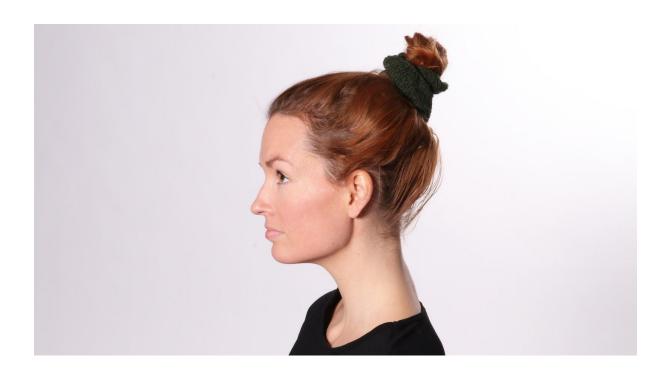

## **Knitted Scrunchie**

No. 2003-191-4418

Materials:

1 skein Highland Wool no. 21

Double ended needles size E/4 (3,5 mm) Crochet hook

**Tension** 

22 stitches to 4 inches 34 rows to 4 inches

Buy your yarn here:

## Scrunchie

Cast on 80 stitches on needles size E/4 (3.5 mm). Connect the stitches and knit in the round until your work measures 5 inches.

Add an elastic band around the tube and using a crochet hook, crochet the edges together with a round of single crochet stitches. Finish with a slip stitch.