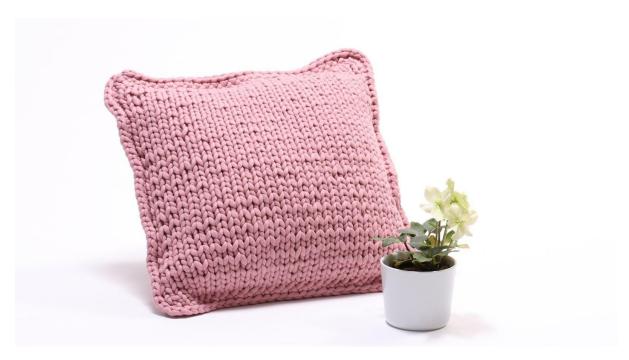

# **Lapland Pillow**

No. 2003-184-1299

#### Pattern information

This cushion cover is worked back and forth in stockinette stitch on a circular needle. Work two squares in the same way and work the two pieces together with single crochet stitches.

#### **Cushion cover**

CO 28 stitches on circular needle size 12 mm / US17.

Work stockinette stitches back and forth until piece measures 40 cm.

Bind off all stitches from RS.

Work one more square in the same way but slide the last stitch on to the crochet hook size 7 mm to begin assembly.